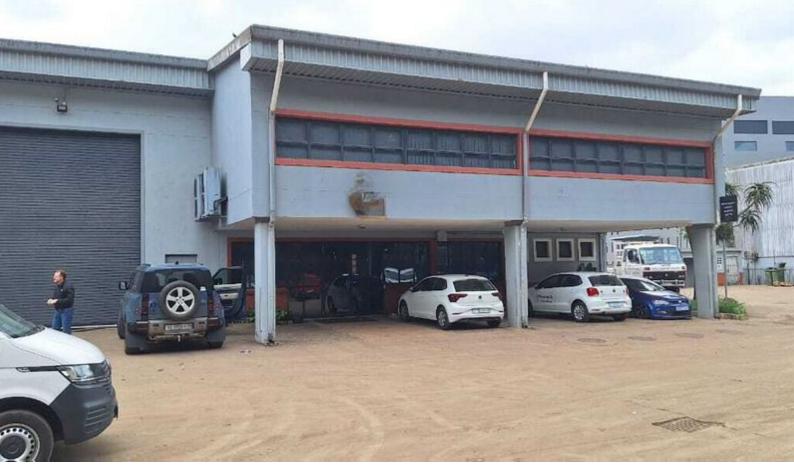

## Magnificent A Grade Warehouse/Training centre to rent in Riverhorse Valley

This A Grade warehouse or training centre offers warehouse space with 6m height to apex, and whilst not limited to, will suit any sort of training centre as it offers a few good open plan office spaces upstairs, which are ideal for training/function/ board rooms – all airconditioned areas. There are ample upmarket kitchen and ablution areas. There are also plenty of parking bays. The asking rental of R125 per m2 plus vat and utilities, is a "gross" rental inclusive of levies, 24-