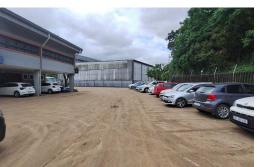

## Magnificent A Grade Warehouse/Training centre to rent in Riverhorse Valley

This A Grade warehouse or training centre offers warehouse space with 6m height to apex, and whilst not limited to, will suit any sort of training centre as it offers a few good open plan office spaces upstairs, which are ideal for training/function/ board rooms – all airconditioned areas. There are ample upmarket kitchen and ablution areas. There are also plenty of parking bays. The asking rental of R125 per m2 plus vat and utilities, is a "gross" rental inclusive of levies, 24-