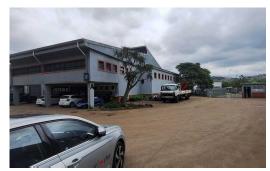

## Magnificent A Grade Warehouse/Training centre to rent in Riverhorse Valley

This A Grade warehouse or training centre offers warehouse space with 6m height to apex, and whilst not limited to, will suit any sort of training centre as it offers a few good open plan office spaces upstairs, which are ideal for training/function/ board rooms – all airconditioned areas. There are ample upmarket kitchen and ablution areas. There are also plenty of parking bays. The asking rental of R125 per m2 plus vat and utilities, is a "gross" rental inclusive of levies, 24-