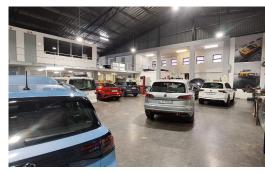

## Magnificent A Grade Warehouse/Training centre to rent in Riverhorse Valley

This A Grade warehouse or training centre offers warehouse space with 6m height to apex, and whilst not limited to, will suit any sort of training centre as it offers a few good open plan office spaces upstairs, which are ideal for training/function/ board rooms – all airconditioned areas. There are ample upmarket kitchen and ablution areas. There are also plenty of parking bays. The asking rental of R125 per m2 plus vat and utilities, is a "gross" rental inclusive of levies, 24-