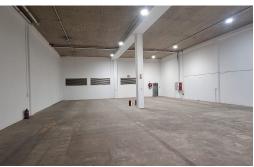

## 470m² Warehouse unit to let in Riverhorse Valley

This secure park, which is right next to the N2, has a 470m² unit to let that boasts good height, a high roller shutter, 3 phase power, and 10 parking bays. It has a neat showroom type open plan entrance that can suit a type of counter sales area with the main warehouse behind. There is 24-hour security here, but links and containers will not be able to enter.