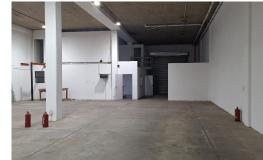

## 470m² Warehouse unit to let in Riverhorse Valley

This secure park, which is right next to the N2, has a 470m² unit to let that boasts good height, a high roller shutter, 3 phase power, and 10 parking bays. It has a neat showroom type open plan entrance that can suit a type of counter sales area with the main warehouse behind. There is 24-hour security here, but links and containers will not be able to enter.