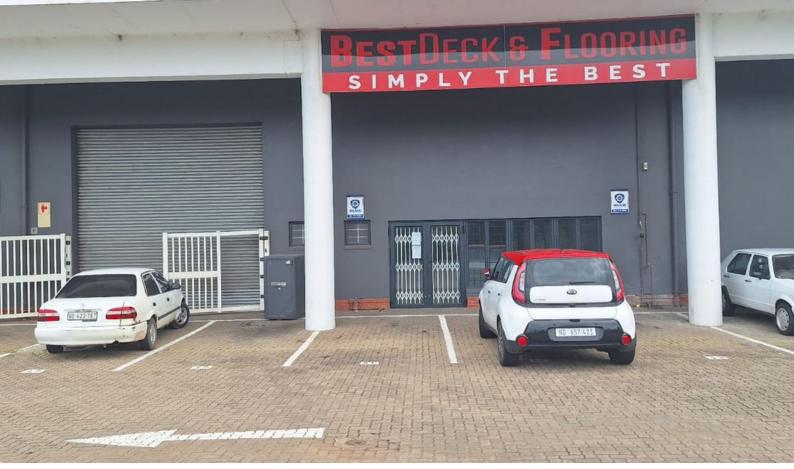

## 470m² Warehouse unit to let in Riverhorse Valley

This secure park, which is right next to the N2, has a 470m² unit to let that boasts good height, a high roller shutter, 3 phase power, and 10 parking bays. It has a neat showroom type open plan entrance that can suit a type of counter sales area with the main warehouse behind. There is 24-hour security here, but links and containers will not be able to enter.