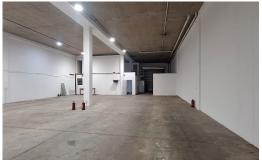

## 470m² Warehouse unit to let in Riverhorse Valley

This secure park, which is right next to the N2, has a 470m² unit to let that boasts good height, a high roller shutter, 3 phase power, and 10 parking bays. It has a neat showroom type open plan entrance that can suit a type of counter sales area with the main warehouse behind. There is 24-hour security here, but links and containers will not be able to enter.