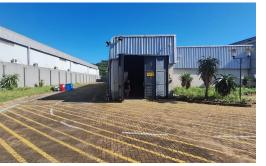

## 945m<sup>2</sup> warehouse with 1578m<sup>2</sup> yard to let in Riverhorse Valley

This warehouse in Riverhorse Valley is positioned very close to the N2 and has yard space of around 1578m<sup>2</sup>. This is a multi-tenanted building, but the warehouse has its own separate entrance and exit point, and is separated from the other two tenants.

There are CCTV cameras, huge power, air-conditioning, massive generators, sprinkler systems, and 2.4m high walling surrounding the

Shaun Stobart

Agent

082 304 4969 shaun@maxprop.solutions