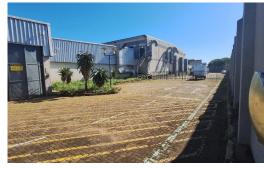

## 945m<sup>2</sup> warehouse with 1578m<sup>2</sup> yard to let in Riverhorse Valley

This warehouse in Riverhorse Valley is positioned very close to the N2 and has yard space of around 1578m<sup>2</sup>. This is a multi-tenanted building, but the warehouse has its own separate entrance and exit point, and is separated from the other two tenants.

There are CCTV cameras, huge power, air-conditioning, massive generators, sprinkler systems, and 2.4m high walling surrounding the

Shaun Stobart

Agent

082 304 4969 shaun@maxprop.solutions