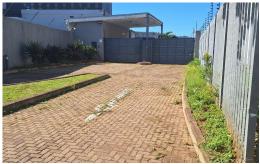

## 945m<sup>2</sup> warehouse with 1578m<sup>2</sup> yard to let in Riverhorse Valley

This warehouse in Riverhorse Valley is positioned very close to the N2 and has yard space of around 1578m<sup>2</sup>. This is a multi-tenanted building, but the warehouse has its own separate entrance and exit point, and is separated from the other two tenants.

There are CCTV cameras, huge power, air-conditioning, massive generators, sprinkler systems, and 2.4m high walling surrounding the

Shaun Stobart

Agent

082 304 4969 shaun@maxprop.solutions