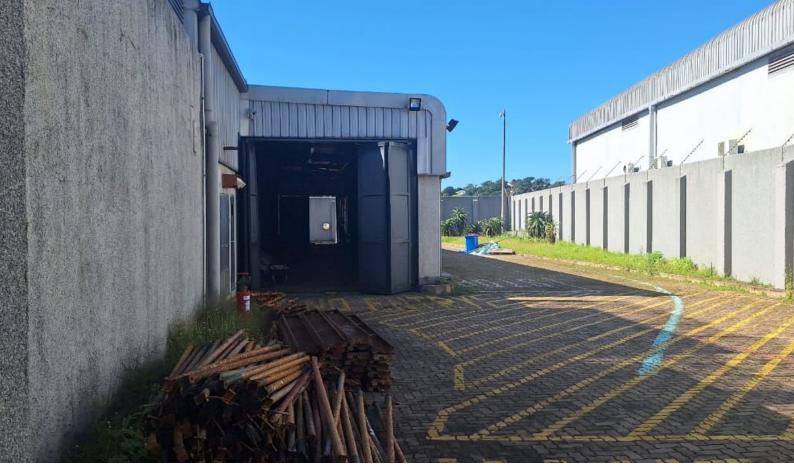

## 945m<sup>2</sup> warehouse with 1578m<sup>2</sup> yard to let in Riverhorse Valley

This warehouse in Riverhorse Valley is positioned very close to the N2 and has yard space of around 1578m<sup>2</sup>. This is a multi-tenanted building, but the warehouse has its own separate entrance and exit point, and is separated from the other two tenants.

There are CCTV cameras, huge power, air-conditioning, massive generators, sprinkler systems, and 2.4m high walling surrounding the

Shaun Stobart

Agent

082 304 4969 shaun@maxprop.solutions