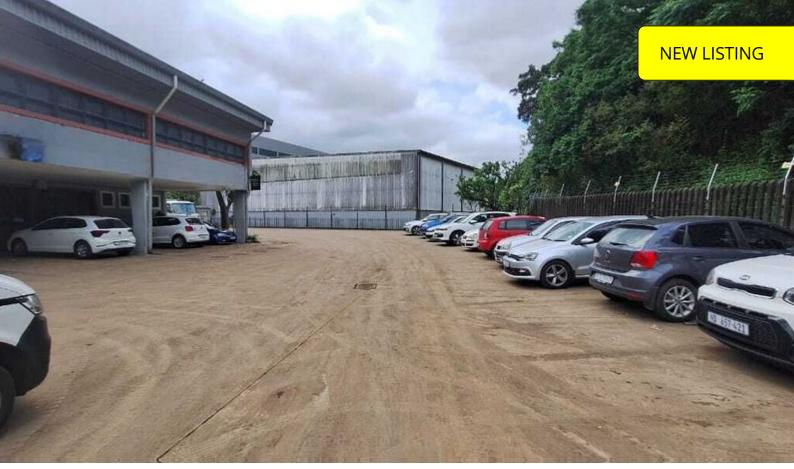

## Magnificent A Grade Warehouse/Training centre to rent in Riverhorse Valley

This A Grade warehouse or training centre offers warehouse space with 6m height to apex, and whilst not limited to, will suit any sort of training centre as it offers a few good open plan office spaces upstairs, which are ideal for training/function/ board rooms – all airconditioned areas. There are ample upmarket kitchen and ablution areas. There are also plenty of parking bays. The asking rental of R125 per m² plus vat and utilities, is a "gross" rental inclusive of levies, 24-

Land Size
Floor Size
Zoning
Building Grade
Security
Power 3 Phase
Available From
Lease Period

5449m² 1127m² Industrial A Yes Yes Negotiable

36 months

**R140,875pm** R125 per m<sup>2</sup>