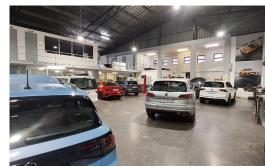

## Magnificent A Grade Warehouse/Training centre to rent in Riverhorse Valley

This A Grade warehouse or training centre offers warehouse space with 6m height to apex, and whilst not limited to, will suit any sort of training centre as it offers a few good open plan office spaces upstairs, which are ideal for training/function/ board rooms – all airconditioned areas. There are ample upmarket kitchen and ablution areas. There are also plenty of parking bays. The asking rental of R125 per m² plus vat and utilities, is a "gross" rental inclusive of levies, 24-