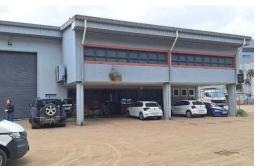

## Magnificent A Grade Warehouse/Training centre to rent in Riverhorse Valley

This A Grade warehouse or training centre offers warehouse space with 6m height to apex, and whilst not limited to, will suit any sort of training centre as it offers a few good open plan office spaces upstairs, which are ideal for training/function/ board rooms – all airconditioned areas. There are ample upmarket kitchen and ablution areas. There are also plenty of parking bays. The asking rental of R125 per m² plus vat and utilities, is a "gross" rental inclusive of levies, 24-