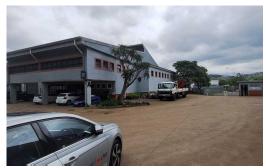

## Magnificent A Grade Warehouse/Training centre to rent in Riverhorse Valley

This A Grade warehouse or training centre offers warehouse space with 6m height to apex, and whilst not limited to, will suit any sort of training centre as it offers a few good open plan office spaces upstairs, which are ideal for training/function/ board rooms – all airconditioned areas. There are ample upmarket kitchen and ablution areas. There are also plenty of parking bays. The asking rental of R125 per m² plus vat and utilities, is a "gross" rental inclusive of levies, 24-