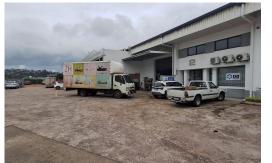

## 1246m<sup>2</sup> warehouse with large office component to let in Riverhorse Valley

This great upmarket warehouse with a large office component, is in Riverhorse Valley and is positioned in a secure park with easy access to the N2, and offers the following:

- Double volume warehouse with large roller shutter

- Large upmarket office component with open plan areas and plenty of separate offices

Shaun Stobart

Agent

082 304 4969 shaun@maxprop.solutions