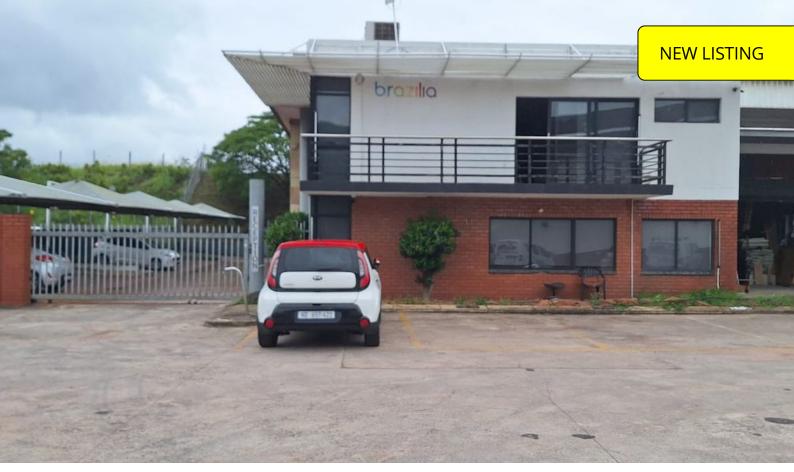

## 1246m<sup>2</sup> warehouse with large office component to let in Riverhorse Valley

This great upmarket warehouse with a large office component, is in Riverhorse Valley and is positioned in a secure park with easy access to the N2, and offers the following:

- Double volume warehouse with large roller shutter

- Large upmarket office component with open plan areas and plenty of separate offices

Shaun Stobart

Agent

082 304 4969 shaun@maxprop.solutions