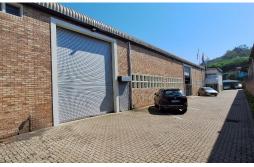

## Spotless 679m<sup>2</sup> warehouse to let in Springfield

This great "modern building" in a small complex in Springfield has a unit to rent. The init offers a great wide roller shutter that is 5m high, remote controlled gate access, 5 exclusive parking bays, 7m height within the warehouse, and kitchen and ablutions both in the warehouse section as well as in the office component upstairs. There is also 100amps of three phase power.