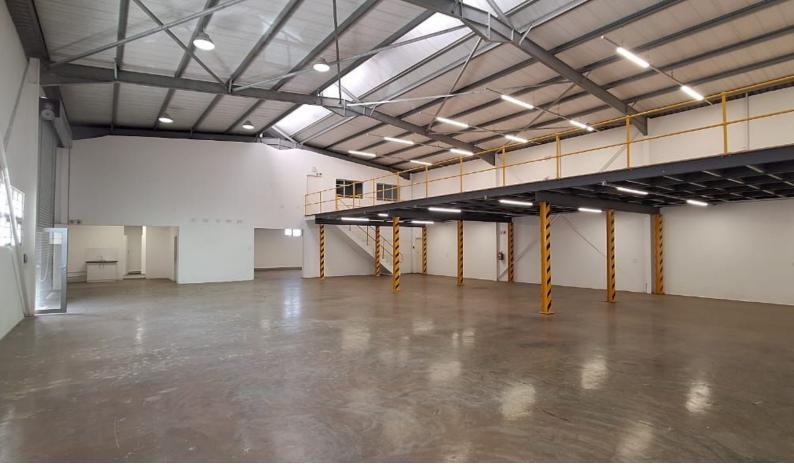

## Spotless 679m<sup>2</sup> warehouse to let in Springfield

This great "modern building" in a small complex in Springfield has a unit to rent. The init offers a great wide roller shutter that is 5m high, remote controlled gate access, 5 exclusive parking bays, 7m height within the warehouse, and kitchen and ablutions both in the warehouse section as well as in the office component upstairs. There is also 100amps of three phase power.