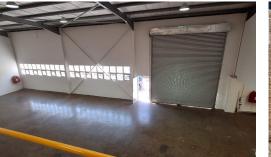

## Spotless 679m<sup>2</sup> warehouse to let in Springfield

This great "modern building" in a small complex in Springfield has a unit to rent. The init offers a great wide roller shutter that is 5m high, remote controlled gate access, 5 exclusive parking bays, 7m height within the warehouse, and kitchen and ablutions both in the warehouse section as well as in the office component upstairs. There is also 100amps of three phase power.