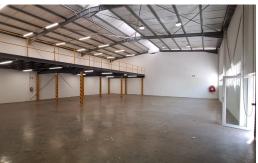

## Spotless 679m<sup>2</sup> warehouse to let in Springfield

This great "modern building" in a small complex in Springfield has a unit to rent. The init offers a great wide roller shutter that is 5m high, remote controlled gate access, 5 exclusive parking bays, 7m height within the warehouse, and kitchen and ablutions both in the warehouse section as well as in the office component upstairs. There is also 100amps of three phase power.