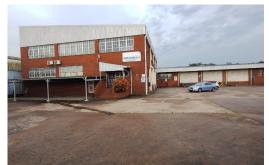

## Prime Industrial Property with approxmately 1950m² hardened yard space

This centrally located, freestanding, L-shaped Building, has a large gate and electric fence bordering it, giving easy link access. Other offerings in this well-maintained building include:-

Multiple docking loading bays and a dock leveller
On-grade roller doors

Fully air-conditioned office space of around 507m2 with open plan

Shaun Stobart Agent 082 304 4969 shaun@maxprop.solutions

www.maxprop.co.za WEB REF: CL2171