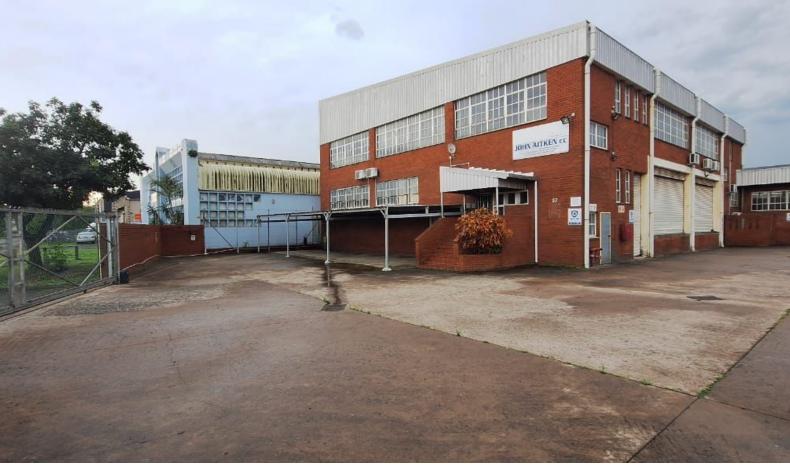

## Prime Industrial Property with approxmately 1950m² hardened yard space

This centrally located, freestanding, L-shaped Building, has a large gate and electric fence bordering it, giving easy link access. Other offerings in this well-maintained building include:-

Multiple docking loading bays and a dock leveller
On-grade roller doors

Fully air-conditioned office space of around 507m2 with open plan

Shaun Stobart Agent 082 304 4969 shaun@maxprop.solutions

www.maxprop.co.za WEB REF: CL2171