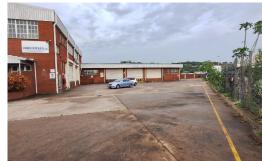

## Prime Industrial Property with approxmately 1950m² hardened yard space

This centrally located, freestanding, L-shaped Building, has a large gate and electric fence bordering it, giving easy link access. Other offerings in this well-maintained building include:-

Multiple docking loading bays and a dock leveller
On-grade roller doors

Fully air-conditioned office space of around 507m2 with open plan

Shaun Stobart Agent 082 304 4969 shaun@maxprop.solutions

www.maxprop.co.za WEB REF: CL2171