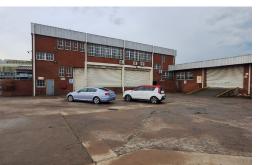

## Prime Industrial Property with approxmately 1950m² hardened yard space

This centrally located, freestanding, L-shaped Building, has a large gate and electric fence bordering it, giving easy link access. Other offerings in this well-maintained building include:-

Multiple docking loading bays and a dock leveller
On-grade roller doors

Fully air-conditioned office space of around 507m2 with open plan

Shaun Stobart Agent 082 304 4969 shaun@maxprop.solutions

www.maxprop.co.za WEB REF: CL2171