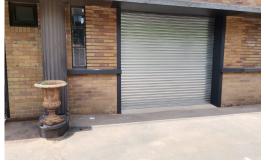

## 661m² Warehouse/factory for rent in Gale Street

This unique and very neat building has 661m² in total, with 531m² of warehouse/factory space on the ground floor and first floor, and 131m² of exclusive drive in parking/loading area on the ground floor. Ablutions and kitchen areas are upstairs. Rental is R30 180 plus vat and utilities, and there is an option of a further 442m² on the ground floor.