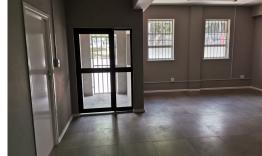

## 661m² Warehouse/factory for rent in Gale Street

This unique and very neat building has 661m² in total, with 531m² of warehouse/factory space on the ground floor and first floor, and 131m² of exclusive drive in parking/loading area on the ground floor. Ablutions and kitchen areas are upstairs. Rental is R30 180 plus vat and utilities, and there is an option of a further 442m² on the ground floor.