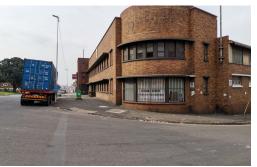

## 661m² Warehouse/factory for rent in Gale Street

This unique and very neat building has 661m² in total, with 531m² of warehouse/factory space on the ground floor and first floor, and 131m² of exclusive drive in parking/loading area on the ground floor. Ablutions and kitchen areas are upstairs. Rental is R30 180 plus vat and utilities, and there is an option of a further 442m² on the ground floor.