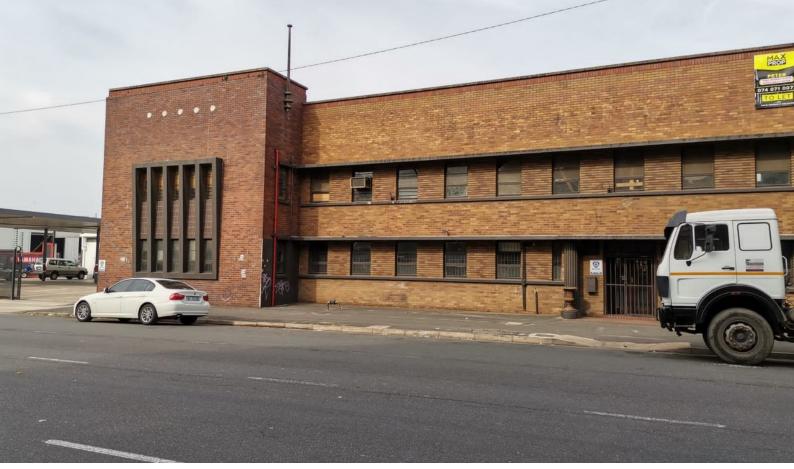

## 661m² Warehouse/factory for rent in Gale Street

This unique and very neat building has 661m² in total, with 531m² of warehouse/factory space on the ground floor and first floor, and 131m² of exclusive drive in parking/loading area on the ground floor. Ablutions and kitchen areas are upstairs. Rental is R30 180 plus vat and utilities, and there is an option of a further 442m² on the ground floor.