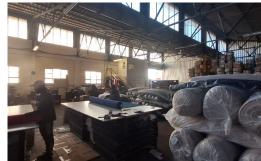

## 1333m² Warehouse to let just off Gale street, Umbilo

This warehouse measuring 1333m2 in the Umbilo area is available at a low R50 per m2 (being a ground floor unit) and is still slightly negotiable for a strong tenant. A high roller shutter door and pedestrian access point leads into the unit which has good height, some office space, a large kitchen area, spaces for locker rooms and canteen areas, and plenty of ablutions. There is also 3 phase power with 150 amps.