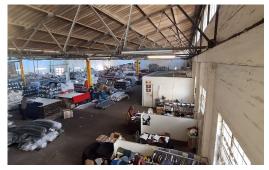

## 1333m² Warehouse to let just off Gale street, Umbilo

This warehouse measuring 1333m2 in the Umbilo area is available at a low R50 per m2 (being a ground floor unit) and is still slightly negotiable for a strong tenant. A high roller shutter door and pedestrian access point leads into the unit which has good height, some office space, a large kitchen area, spaces for locker rooms and canteen areas, and plenty of ablutions. There is also 3 phase power with 150 amps.