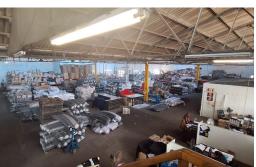

## 1333m² Warehouse to let just off Gale street, Umbilo

This warehouse measuring 1333m2 in the Umbilo area is available at a low R50 per m2 (being a ground floor unit) and is still slightly negotiable for a strong tenant. A high roller shutter door and pedestrian access point leads into the unit which has good height, some office space, a large kitchen area, spaces for locker rooms and canteen areas, and plenty of ablutions. There is also 3 phase power with 150 amps.