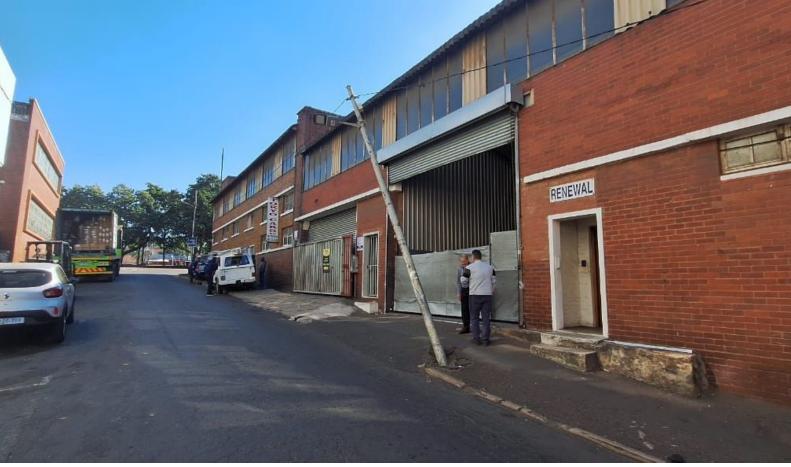

## 1333m² Warehouse to let just off Gale street, Umbilo

This warehouse measuring 1333m2 in the Umbilo area is available at a low R50 per m2 (being a ground floor unit) and is still slightly negotiable for a strong tenant. A high roller shutter door and pedestrian access point leads into the unit which has good height, some office space, a large kitchen area, spaces for locker rooms and canteen areas, and plenty of ablutions. There is also 3 phase power with 150 amps.