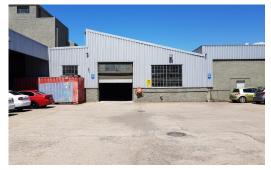

## Great 900 m2 warehouse to rent in Umbilo

This warehouse, that is close to the Port, boasts 400 amps of power, electric fencing, container access, 4.1m high roller shutter, 4 parking bays, and neat ablution and kitchen areas with showers and locker rooms. Phone Shaun for viewings/further details or any other Industrial property requirements.

Floor Size 900m²
Zoning Industrial
Open Parking Bays 4
Security Yes
Power 3 Phase Yes
Available From Negotiable
Lease Period 36 months