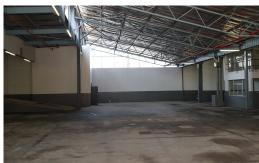

## Great 900 m2 warehouse to rent in Umbilo

This warehouse, that is close to the Port, boasts 400 amps of power, electric fencing, container access, 4.1m high roller shutter, 4 parking bays, and neat ablution and kitchen areas with showers and locker rooms. Phone Shaun for viewings/further details or any other Industrial property requirements.

Floor Size 900m²
Zoning Industrial
Open Parking Bays 4
Security Yes
Power 3 Phase Yes
Available From Negotiable
Lease Period 36 months