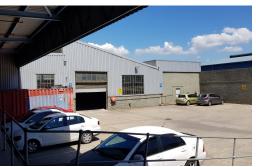

## Great 900 m2 warehouse to rent in Umbilo

This warehouse, that is close to the Port, boasts 400 amps of power, electric fencing, container access, 4.1m high roller shutter, 4 parking bays, and neat ablution and kitchen areas with showers and locker rooms. Phone Shaun for viewings/further details or any other Industrial property requirements.

Floor Size 900m²
Zoning Industrial
Open Parking Bays 4
Security Yes
Power 3 Phase Yes
Available From Negotiable
Lease Period 36 months