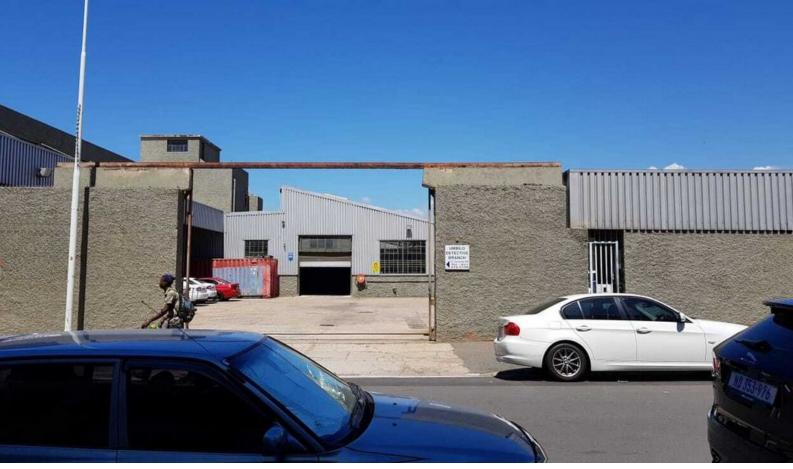

## Great 900 m2 warehouse to rent in Umbilo

This warehouse, that is close to the Port, boasts 400 amps of power, electric fencing, container access, 4.1m high roller shutter, 4 parking bays, and neat ablution and kitchen areas with showers and locker rooms. Phone Shaun for viewings/further details or any other Industrial property requirements.

Floor Size 900m²
Zoning Industrial
Open Parking Bays 4
Security Yes
Power 3 Phase Yes
Available From Negotiable
Lease Period 36 months