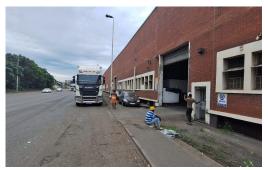

## 4380m<sup>2</sup> Warehouse to let in Umbilo

These premises of 4380m² on Sydney Road, and well positioned for quick access to the port, are good for several types of businesses as it has two large roller shutters, power in excess of 600 amps, good height, a sprinkler system, and a floor loading capacity of 1000kg per m². Ablutions are plentiful. The landlord will also renovate these premises when the premises become available in November, so any other requirements/alterations could be considered.