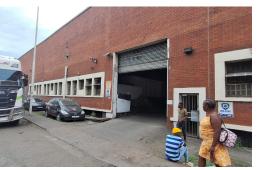

## 4380m<sup>2</sup> Warehouse to let in Umbilo

These premises of 4380m² on Sydney Road, and well positioned for quick access to the port, are good for several types of businesses as it has two large roller shutters, power in excess of 600 amps, good height, a sprinkler system, and a floor loading capacity of 1000kg per m². Ablutions are plentiful. The landlord will also renovate these premises when the premises become available in November, so any other requirements/alterations could be considered.