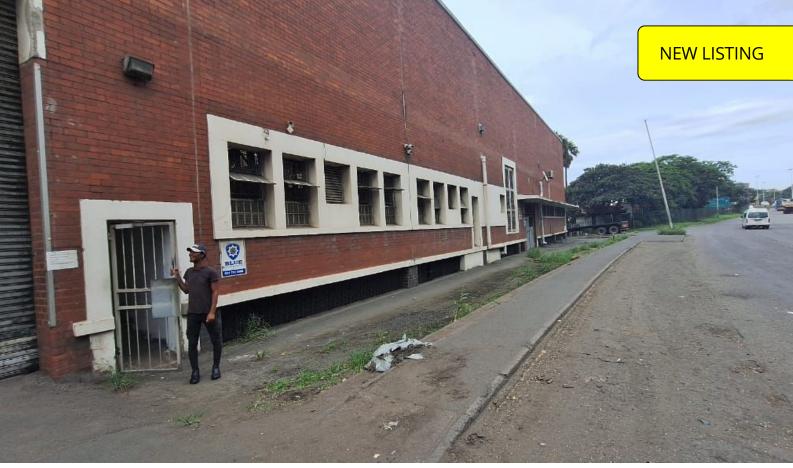

## 4380m<sup>2</sup> Warehouse to let in Umbilo

These premises of 4380m² on Sydney Road, and well positioned for quick access to the port, are good for several types of businesses as it has two large roller shutters, power in excess of 600 amps, good height, a sprinkler system, and a floor loading capacity of 1000kg per m². Ablutions are plentiful. The landlord will also renovate these premises when the premises become available in November, so any other requirements/alterations could be considered.