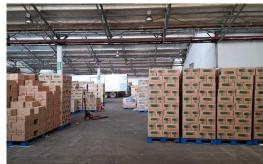

## 4380m<sup>2</sup> Warehouse to let in Umbilo

These premises of 4380m² on Sydney Road, and well positioned for quick access to the port, are good for several types of businesses as it has two large roller shutters, power in excess of 600 amps, good height, a sprinkler system, and a floor loading capacity of 1000kg per m². Ablutions are plentiful. The landlord will also renovate these premises when the premises become available in November, so any other requirements/alterations could be considered.