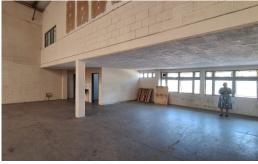

## 427m<sup>2</sup> Warehouse To Let in Umgeni Business Park

This 427m<sup>2</sup> Warehouse in the busy Intersite area (Umgeni Business Park)with easy access to the N2, will be renovated before occupation. The complex has 24hr security, 3 phase power, good height, and exclusive parking. It has a reception area and a mezzanine floor for storage/showroom/ office/training rooms. This unit has great exposure to the busy Umgeni Road from Intersite Avenue.