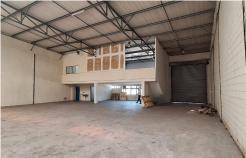

## 427m<sup>2</sup> Warehouse To Let in Umgeni Business Park

This 427m<sup>2</sup> Warehouse in the busy Intersite area (Umgeni Business Park)with easy access to the N2, will be renovated before occupation. The complex has 24hr security, 3 phase power, good height, and exclusive parking. It has a reception area and a mezzanine floor for storage/showroom/ office/training rooms. This unit has great exposure to the busy Umgeni Road from Intersite Avenue.