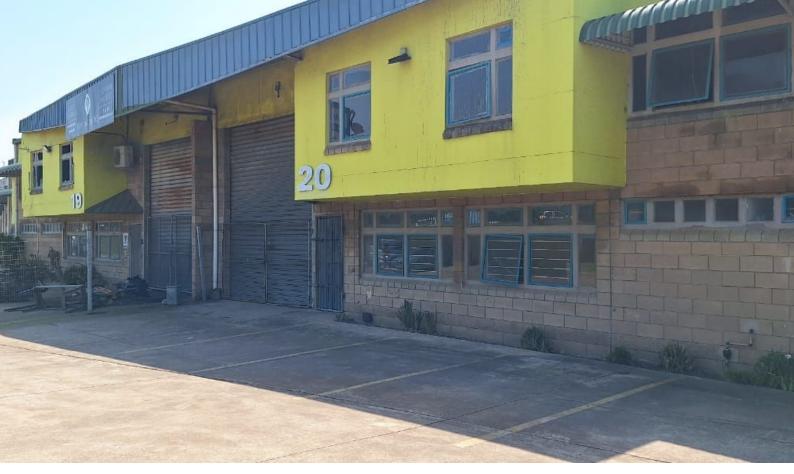

## 427m<sup>2</sup> Warehouse To Let in Umgeni Business Park

This 427m<sup>2</sup> Warehouse in the busy Intersite area (Umgeni Business Park)with easy access to the N2, will be renovated before occupation. The complex has 24hr security, 3 phase power, good height, and exclusive parking. It has a reception area and a mezzanine floor for storage/showroom/ office/training rooms. This unit has great exposure to the busy Umgeni Road from Intersite Avenue.