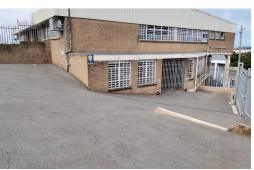

## 320m² warehouse with approximately 150m² fenced yard in Windermere

This neat 320m² warehouse just off Umgeni Road in the Windermere area, has fenced yard of around 150m² included in the rental of R25 500 plus vat and utilities. There is three phase power, and neat office space and ablutions etc. There is pedestrian access as well as roller shutter access.