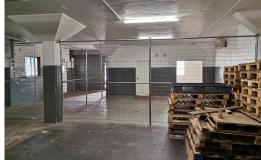

## 320m² warehouse with approximately 150m² fenced yard in Windermere

This neat 320m² warehouse just off Umgeni Road in the Windermere area, has fenced yard of around 150m² included in the rental of R25 500 plus vat and utilities. There is three phase power, and neat office space and ablutions etc. There is pedestrian access as well as roller shutter access.