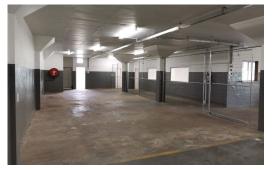

## 320m² warehouse with approximately 150m² fenced yard in Windermere

This neat 320m² warehouse just off Umgeni Road in the Windermere area, has fenced yard of around 150m² included in the rental of R25 500 plus vat and utilities. There is three phase power, and neat office space and ablutions etc. There is pedestrian access as well as roller shutter access.