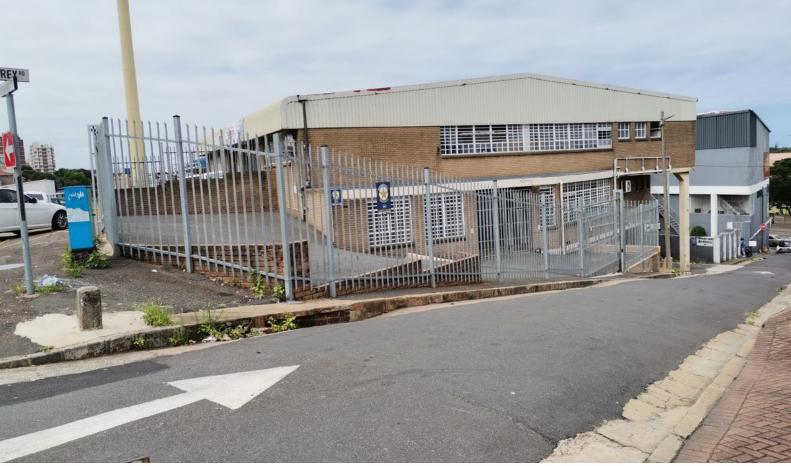

## 320m² warehouse with approximately 150m² fenced yard in Windermere

This neat 320m² warehouse just off Umgeni Road in the Windermere area, has fenced yard of around 150m² included in the rental of R25 500 plus vat and utilities. There is three phase power, and neat office space and ablutions etc. There is pedestrian access as well as roller shutter access.