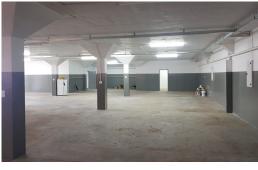

## 620m<sup>2</sup> Warehouse to rent off Umgeni Road

This ground floor unit of 620m<sup>2</sup> will be fully painted and ready for occupation by around the 15th of January. It has some smaller office space and very clean kitchen and ablution areas and has a roller shutter at the front, as well as the back of the Unit. There is good power of around 200amps at this unit.