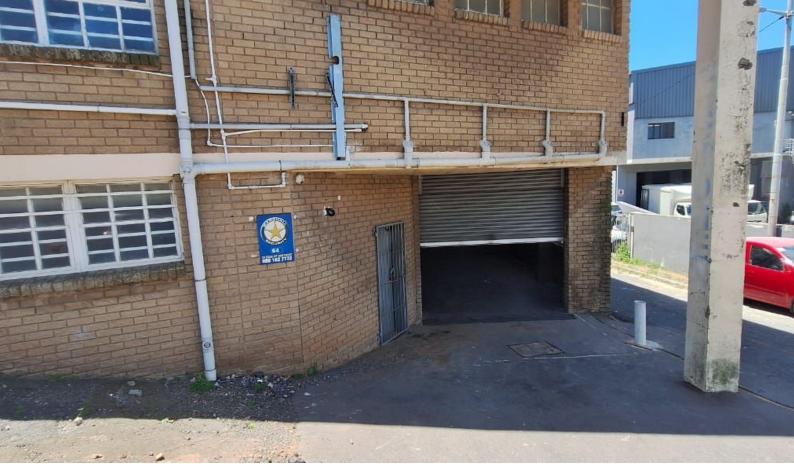

## 620m<sup>2</sup> Warehouse to rent off Umgeni Road

This ground floor unit of 620m<sup>2</sup> will be fully painted and ready for occupation by around the 15th of January. It has some smaller office space and very clean kitchen and ablution areas and has a roller shutter at the front, as well as the back of the Unit. There is good power of around 200amps at this unit.