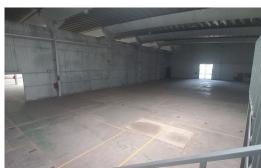

## huge warehouse/factory ideal for manufacturing

The unit is close to the N3in a secure property. Unit includes showrooms, offices and plenty storage space. Access to superlinks is on the road, with large trucks being received inside the property. There is about 600 amps (possibly more) of 3 phase power available.