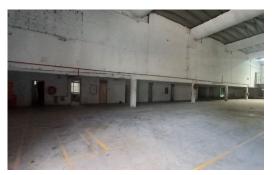

## huge warehouse/factory ideal for manufacturing

The unit is close to the N3in a secure property. Unit includes showrooms, offices and plenty storage space. Access to superlinks is on the road, with large trucks being received inside the property. There is about 600 amps (possibly more) of 3 phase power available.