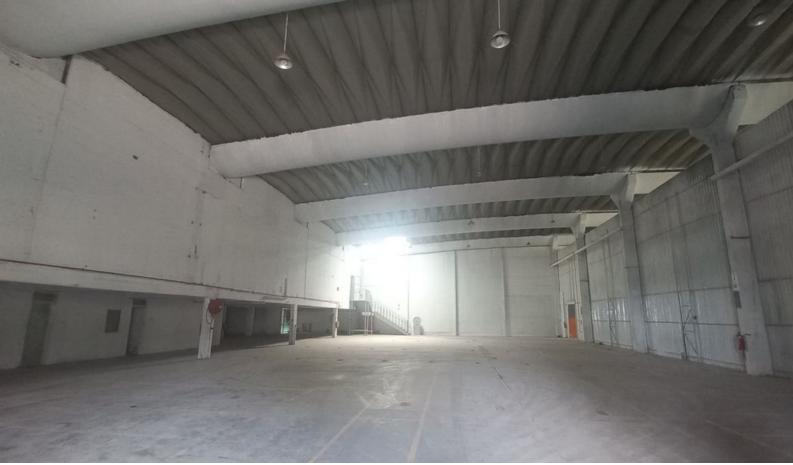

## huge warehouse/factory ideal for manufacturing

The unit is close to the N3in a secure property. Unit includes showrooms, offices and plenty storage space. Access to superlinks is on the road, with large trucks being received inside the property. There is about 600 amps (possibly more) of 3 phase power available.