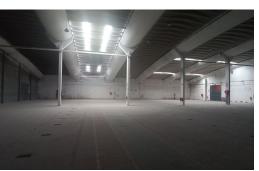

## huge warehouse/factory ideal for manufacturing

The unit is close to the N3in a secure property. Unit includes showrooms, offices and plenty storage space. Access to superlinks is on the road, with large trucks being received inside the property. There is about 600 amps (possibly more) of 3 phase power available.