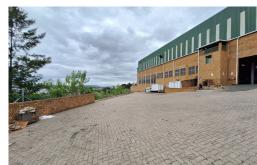

## Secure 2400sqm Warehouse for Rent in Westmead - Pinetown

This is a safe and secure 2400sqm warehouse that is available for rent in Westmead. The warehouse is located in a secure access controlled complex that is fully fenced and has onsite security. The unit has some office space, 6 meter height to eave and a fire suppressant system. The premises has three phase power supply, 3 meter roller shutter door access and a small yard space that is truck articulated.