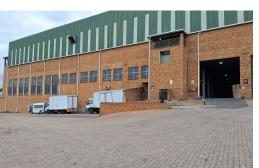

## Secure 2400sqm Warehouse for Rent in Westmead - Pinetown

This is a safe and secure 2400sqm warehouse that is available for rent in Westmead. The warehouse is located in a secure access controlled complex that is fully fenced and has onsite security. The unit has some office space, 6 meter height to eave and a fire suppressant system. The premises has three phase power supply, 3 meter roller shutter door access and a small yard space that is truck articulated.