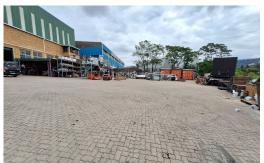

## Secure 2400sqm Warehouse for Rent in Westmead - Pinetown

This is a safe and secure 2400sqm warehouse that is available for rent in Westmead. The warehouse is located in a secure access controlled complex that is fully fenced and has onsite security. The unit has some office space, 6 meter height to eave and a fire suppressant system. The premises has three phase power supply, 3 meter roller shutter door access and a small yard space that is truck articulated.