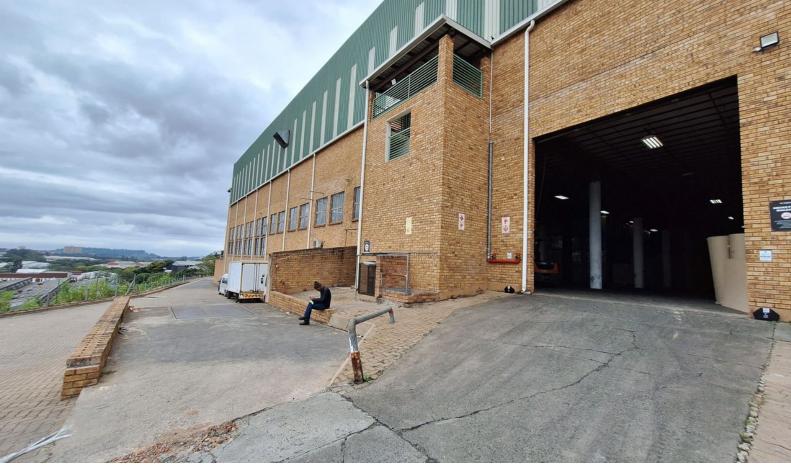

## Secure 2400sqm Warehouse for Rent in Westmead - Pinetown

This is a safe and secure 2400sqm warehouse that is available for rent in Westmead. The warehouse is located in a secure access controlled complex that is fully fenced and has onsite security. The unit has some office space, 6 meter height to eave and a fire suppressant system. The premises has three phase power supply, 3 meter roller shutter door access and a small yard space that is truck articulated.