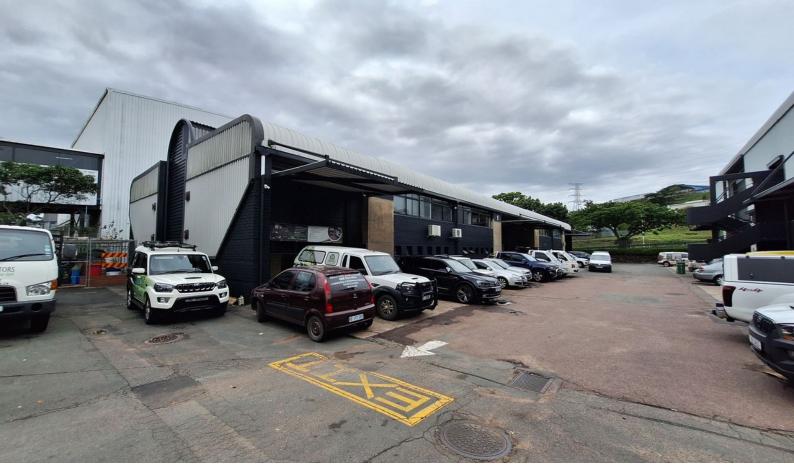

## 324 sqm Warehouse With 24 sqm Exclusive use Yard for Rent in Pinetown

This is a well maintained and secure 324 sqm warehouse for rent in Pinetown. The premises comes with a 24 sqm yard space with exclusive use. The light industrial warehouse for rent in Pinetown has a 160 amp power supply. Super link access is limited to the the upper portion and the vehicle would have to reverse out of the park. The are 3 bays allocated to the unit. The premises is fully fenced and has onsite security. They premises has great road frontage and can be