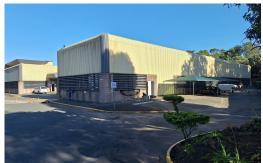

## Secure Warehouse to Let in Pinetown

This 1152 sqm light industrial warehouse is located in a safe and secure complex. The complex has 24 hour security and is fully fenced. The premises boasts easy access to public transport, onsite security, fully fenced perimeter, good road access and central location with strategic access routes to the road infrastructure. This premises has a neat newly renovated office component, neat ablution facilities with showers and toilets, ample parking (at an extra cost negotiable) 3