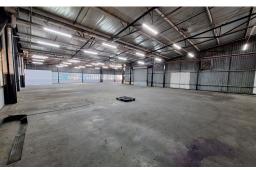

## Secure Warehouse to Let in Pinetown

This 1152 sqm light industrial warehouse is located in a safe and secure complex. The complex has 24 hour security and is fully fenced. The premises boasts easy access to public transport, onsite security, fully fenced perimeter, good road access and central location with strategic access routes to the road infrastructure. This premises has a neat newly renovated office component, neat ablution facilities with showers and toilets, ample parking (at an extra cost negotiable) 3