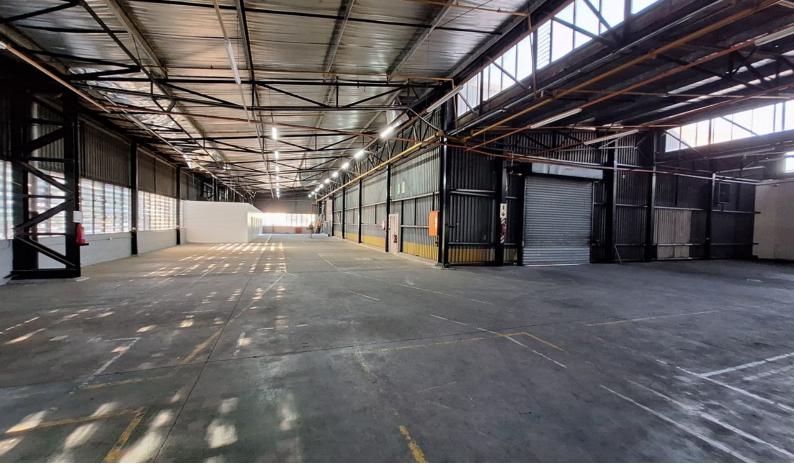

## Secure Warehouse to Let in Pinetown

This 1152 sqm light industrial warehouse is located in a safe and secure complex. The complex has 24 hour security and is fully fenced. The premises boasts easy access to public transport, onsite security, fully fenced perimeter, good road access and central location with strategic access routes to the road infrastructure. This premises has a neat newly renovated office component, neat ablution facilities with showers and toilets, ample parking (at an extra cost negotiable) 3