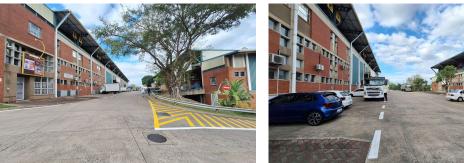

## 1369 sqm Warehouse for Rent in Marianhill Industrial

This is a well secured 1522 sqm warehouse for rent in Marianhill Industrial, Westmead, Pinetown. The unit is equipped with 250 amps power supply and has a height to eaves of 5 meters. The complex is fully fenced and is access controlled. The property has a neat office component as well as change rooms and showers. The unit has 4 meter roller shutter doors that access the warehouse or factory area. The unit has 2 entrances and has a throughway allowing for easy