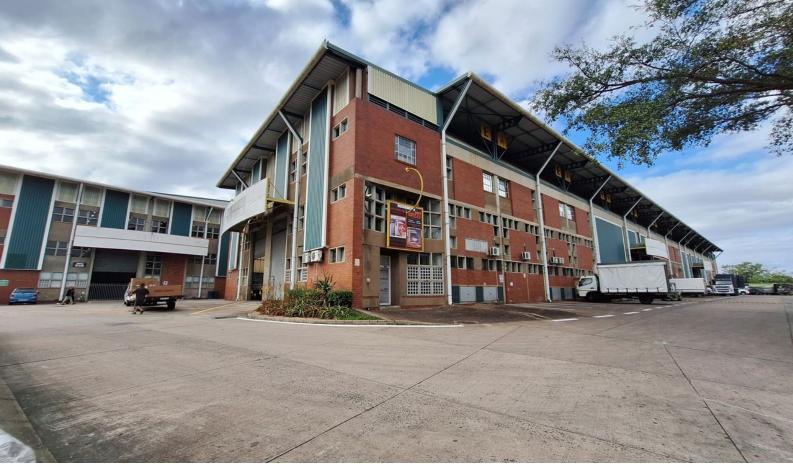

## 1369 sqm Warehouse for Rent in Marianhill Industrial

This is a well secured 1522 sqm warehouse for rent in Marianhill Industrial, Westmead, Pinetown. The unit is equipped with 250 amps power supply and has a height to eaves of 5 meters. The complex is fully fenced and is access controlled. The property has a neat office component as well as change rooms and showers. The unit has 4 meter roller shutter doors that access the warehouse or factory area. The unit has 2 entrances and has a throughway allowing for easy