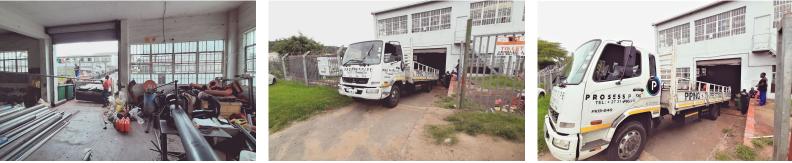

## 1000sqm Factory For Rent in Pinetown

This is a well located factory for rent in Pinetown. The unit consists of 850sqm of factory and 150sqm of offices. The property is fenced and has it's own gated entrance to the warehouse or factory. There is a separate entrance to the offices. The office component consists of 150sqm of tiled offices. There are 8 on street parking bays. The comes with 100Amp Power supply.