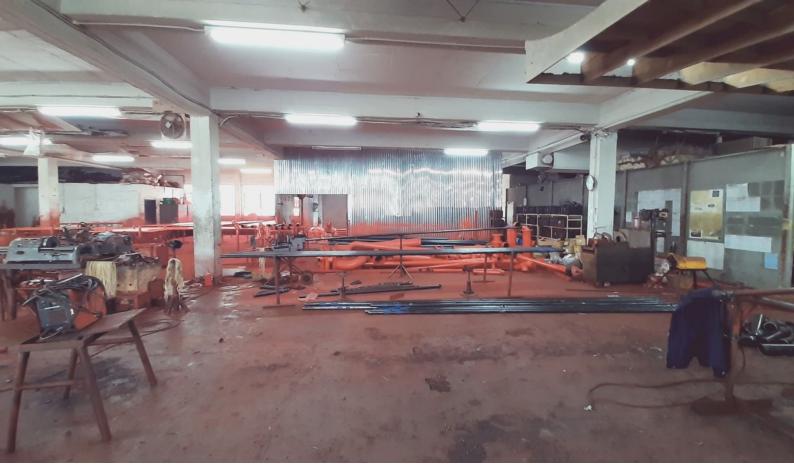

## 1000sqm Factory For Rent in Pinetown

This is a well located factory for rent in Pinetown. The unit consists of 850sqm of factory and 150sqm of offices. The property is fenced and has it's own gated entrance to the warehouse or factory. There is a separate entrance to the offices. The office component consists of 150sqm of tiled offices. There are 8 on street parking bays. The comes with 100Amp Power supply.