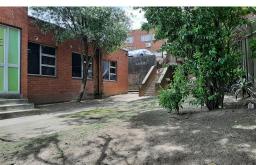

## 149sqm Industrial Office Space For Rent in New Germany

This is a well secured industrial office for rent in New Germany. The unit has its own kitchen and ablution facilities. The unit has a small parking area behind a fully fenced and gated perimeter. This office for rent is carpeted and has workshop area with large swing doors. This unit is ideal for a small light industrial assemble business or security firm.