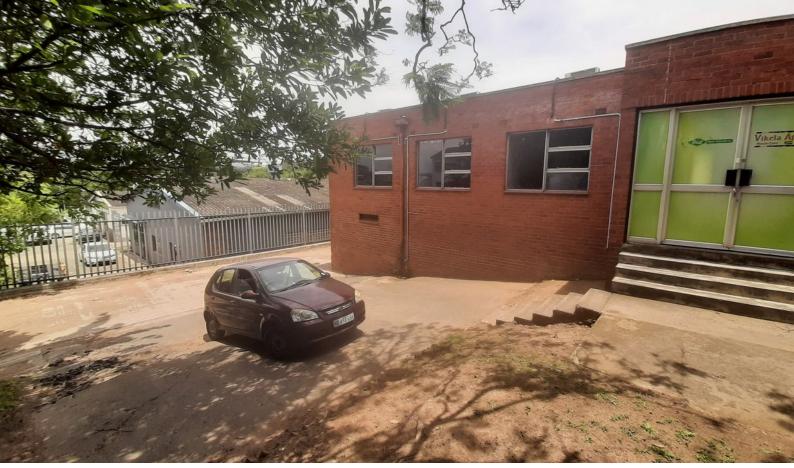

## 149sqm Industrial Office Space For Rent in New Germany

This is a well secured industrial office for rent in New Germany. The unit has its own kitchen and ablution facilities. The unit has a small parking area behind a fully fenced and gated perimeter. This office for rent is carpeted and has workshop area with large swing doors. This unit is ideal for a small light industrial assemble business or security firm.