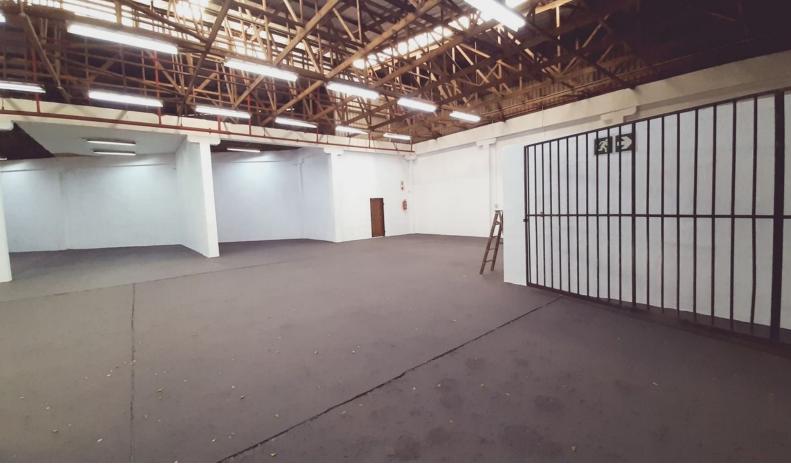

## 479sqm Warehouse for Rent in Pinetown

This is a neat and well secured 479sqm light industrial warehouse for rent in Pinetown. The unit has a 3 meter roller shutter door and a small reception and office area. The complex is multi tenanted and well secured with onsite security and access controlled. The premises is fully fenced.