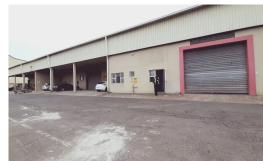

## 479sqm Warehouse for Rent in Pinetown

This is a neat and well secured 479sqm light industrial warehouse for rent in Pinetown. The unit has a 3 meter roller shutter door and a small reception and office area. The complex is multi tenanted and well secured with onsite security and access controlled. The premises is fully fenced.