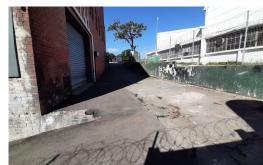

## 585 sqm Warehouse with yard space for Rent in New Germany - Pinetown

This is a neat and recently renovated 585sqm factory for rent in New Germany. The unit has a privately gated 250sqm yard space and has good road frontage and access. The unit is slightly below road level but has easy access to the road infrastructure and is easily visible. The premises has easy access to main and arterial routes.

The unit is well secured with burglar bars and a fully fenced

Shanesh Ramkissoon
Agent
+27680180001
shanesh@maxprop.solutions

www.maxprop.co.za WEB REF: CL1692