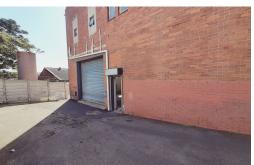

## 585 sqm Warehouse with yard space for Rent in New Germany - Pinetown

This is a neat and recently renovated 585sqm factory for rent in New Germany. The unit has a privately gated 250sqm yard space and has good road frontage and access. The unit is slightly below road level but has easy access to the road infrastructure and is easily visible. The premises has easy access to main and arterial routes.

The unit is well secured with burglar bars and a fully fenced

Shanesh Ramkissoon
Agent
+27680180001
shanesh@maxprop.solutions

www.maxprop.co.za WEB REF: CL1692