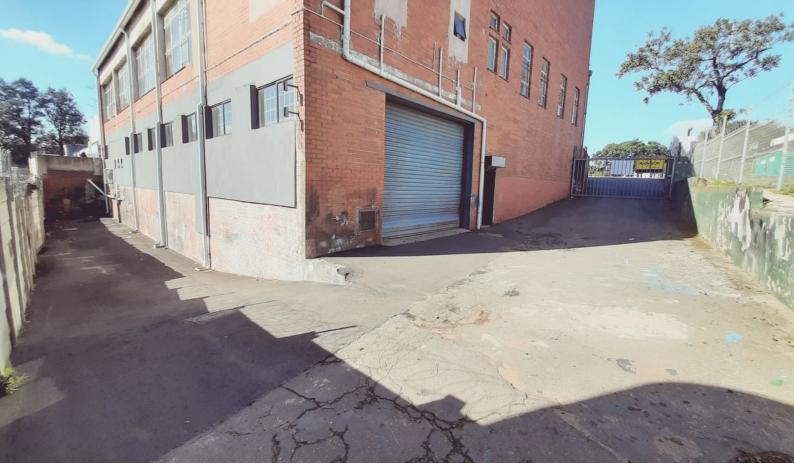

## 585 sqm Warehouse with yard space for Rent in New Germany - Pinetown

This is a neat and recently renovated 585sqm factory for rent in New Germany. The unit has a privately gated 250sqm yard space and has good road frontage and access. The unit is slightly below road level but has easy access to the road infrastructure and is easily visible. The premises has easy access to main and arterial routes.

The unit is well secured with burglar bars and a fully fenced

Shanesh Ramkissoon
Agent
+27680180001
shanesh@maxprop.solutions

www.maxprop.co.za WEB REF: CL1692