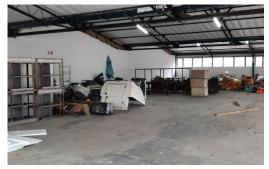

## 600sqm Light Industrial Warehouse TO LET in Pinetown

This 600sqm light industrial warehouse for rent in Pinetown is centrally located and fully fenced. The premises is walking distance to public transport and other amenities. The unit has 8 parking bays allocated to it and also has a generator to the unit (separated costs related to generator maintenance and running costs). The property has security cameras and an evening guard.