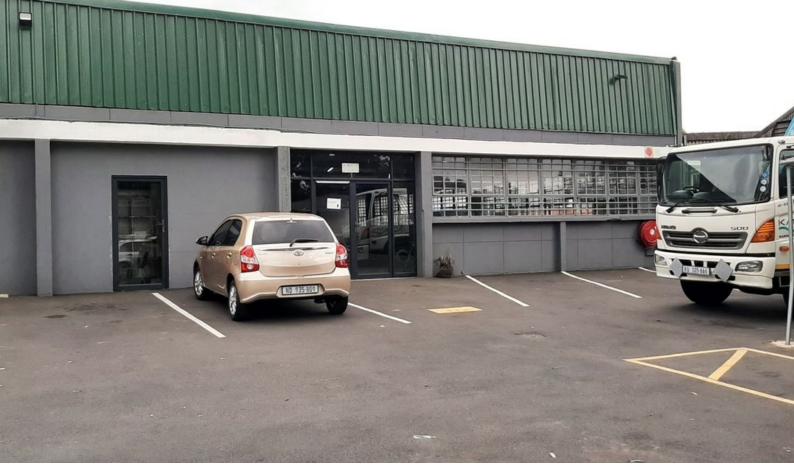

## 600sqm Light Industrial Warehouse TO LET in Pinetown

This 600sqm light industrial warehouse for rent in Pinetown is centrally located and fully fenced. The premises is walking distance to public transport and other amenities. The unit has 8 parking bays allocated to it and also has a generator to the unit (separated costs related to generator maintenance and running costs). The property has security cameras and an evening guard.

Land Size
Floor Size
Zoning
Truck Access
Power 3 Phase
Available From
Lease Period
Annual Escalation

5000m² 600m² Industrial Small Trucks Yes Immediately 36 months