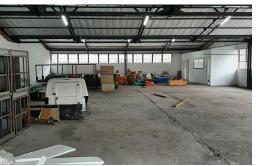

## 600sqm Light Industrial Warehouse TO LET in Pinetown

This 600sqm light industrial warehouse for rent in Pinetown is centrally located and fully fenced. The premises is walking distance to public transport and other amenities. The unit has 8 parking bays allocated to it and also has a generator to the unit (separated costs related to generator maintenance and running costs). The property has security cameras and an evening guard.