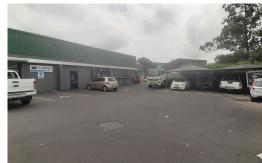

## 600sqm Light Industrial Warehouse TO LET in Pinetown

This 600sqm light industrial warehouse for rent in Pinetown is centrally located and fully fenced. The premises is walking distance to public transport and other amenities. The unit has 8 parking bays allocated to it and also has a generator to the unit (separated costs related to generator maintenance and running costs). The property has security cameras and an evening guard.