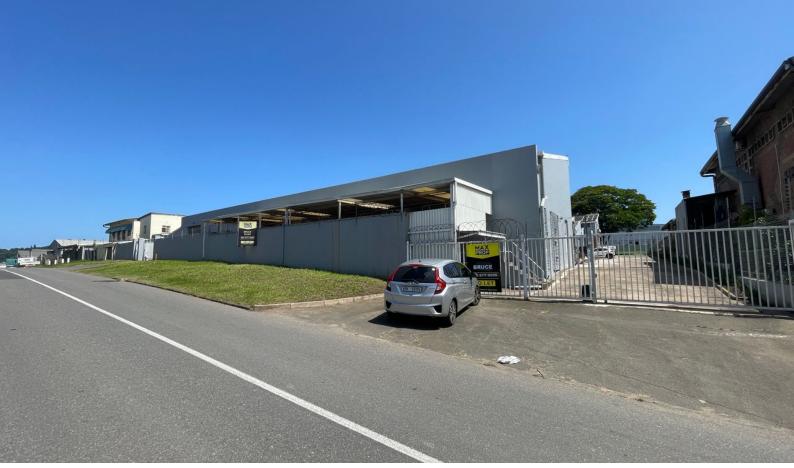

## Warehouse available in New Germany

Newly renovated warehouse available to let in New Germany. Centrally positioned near Old Main Road with excellent public transport links and easy access to all arterial routes. Good power supply that can be further upgraded.

The unit features:

- Warehouse