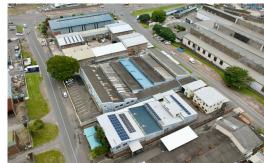

## Warehouse available in New Germany

Newly renovated warehouse available to let in New Germany. Centrally positioned near Old Main Road with excellent public transport links and easy access to all arterial routes. Good power supply that can be further upgraded.