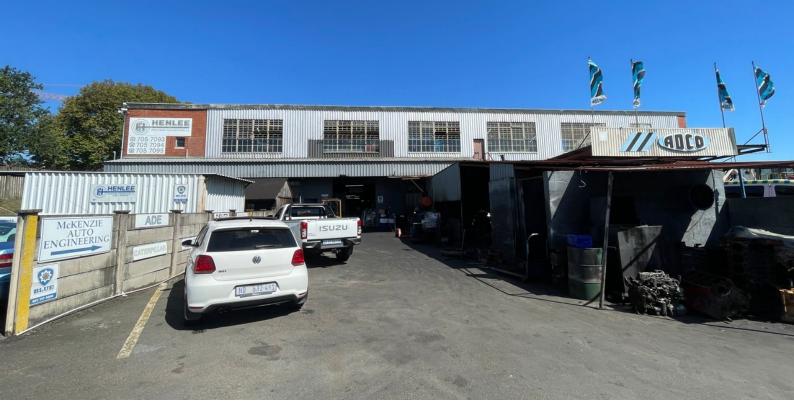

## Industrial premises to let in New Germany

This unit is in a well maintained and secure industrial park in New Germany. It has a large yard with various sheds and undercover sections. The complex is well positioned just off Escombe Rd, with easy access to the M13, M19 and N2/3 highways and is close to a taxi rank so public transport for staff is seamless.

The unit in question has the following:

**Daniel Cloete** Agent

Registered with PPRA (FFC 1244912) 0662455999 danielc@maxprop.solutions

www.maxprop.co.za

727m<sup>2</sup>

WEB REF: CL1916