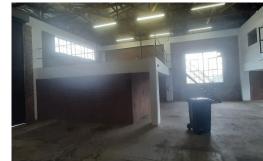

## 282 sqm Mini Warehouse for Rent in Pinetown

This is a neat and well maintained 282 sqm mini warehouse TO LET in Pinetown. The unit is located in a safe and secure light industrial park that is fully fenced and offers 24 hour onsite security. The complex is super link truck articulated, however this unit is located on the top of the complex. This premises has a 3 meter roller shutter door that access the unit as well as a neat mezzanine space. The unit boast its own private ablution and kitchenette facilities as well as change