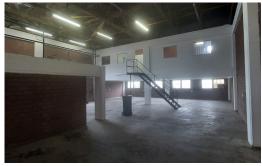

## 282 sqm Mini Warehouse for Rent in Pinetown

This is a neat and well maintained 282 sqm mini warehouse TO LET in Pinetown. The unit is located in a safe and secure light industrial park that is fully fenced and offers 24 hour onsite security. The complex is super link truck articulated, however this unit is located on the top of the complex. This premises has a 3 meter roller shutter door that access the unit as well as a neat mezzanine space. The unit boast its own private ablution and kitchenette facilities as well as change