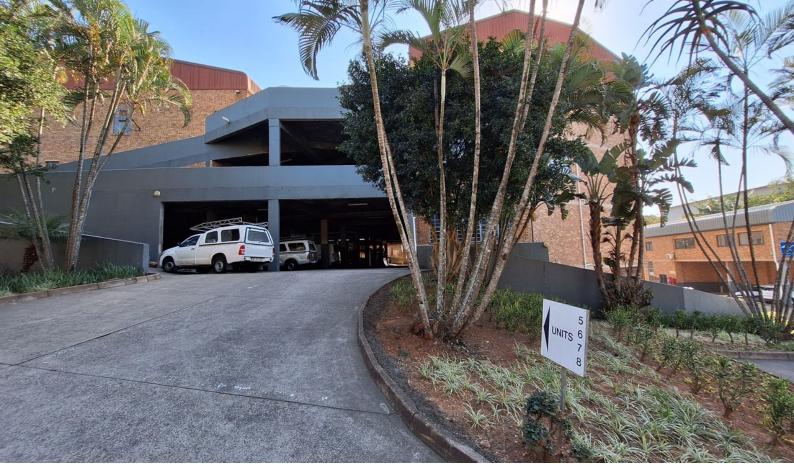

## 282 sqm Mini Warehouse for Rent in Pinetown

This is a neat and well maintained 282 sqm mini warehouse TO LET in Pinetown. The unit is located in a safe and secure light industrial park that is fully fenced and offers 24 hour onsite security. The complex is super link truck articulated, however this unit is located on the top of the complex. This premises has a 3 meter roller shutter door that access the unit as well as a neat mezzanine space. The unit boast its own private ablution and kitchenette facilities as well as change