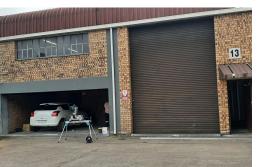

## 282 sqm Mini Warehouse for Rent in Pinetown

This is a neat and well maintained 282 sqm mini warehouse TO LET in Pinetown. The unit is located in a safe and secure light industrial park that is fully fenced and offers 24 hour onsite security. The complex is super link truck articulated, however this unit is located on the top of the complex. This premises has a 3 meter roller shutter door that access the unit as well as a neat mezzanine space. The unit boast its own private ablution and kitchenette facilities as well as change