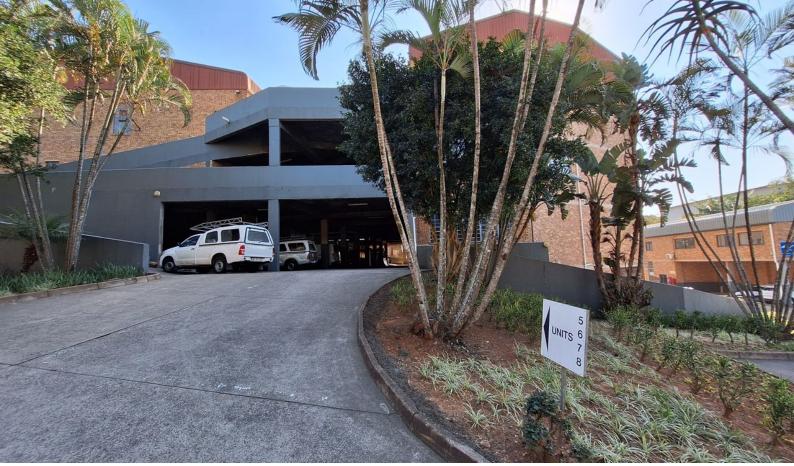

## 195 sqm Mini Warehouse for Rent in Pinetown

This is a neat and well maintained 195sqm mini warehouse TO LET in Pinetown. The unit is located in a safe and secure light industrial park that is fully fenced and offers 24 hour onsite security. The unit boast its own private ablution, kitchenette facilities and change rooms.

This light industrial complex boasts a fully fenced perimeter, security guard's station, 24 hour onsite security and well maintained gardens.

Shanesh Ramkissoon
Agent
+27680180001
shanesh@maxprop.solutions