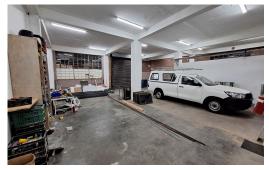

## 195 sqm Mini Warehouse for Rent in Pinetown

This is a neat and well maintained 195sqm mini warehouse TO LET in Pinetown. The unit is located in a safe and secure light industrial park that is fully fenced and offers 24 hour onsite security. The unit boast its own private ablution, kitchenette facilities and change rooms.