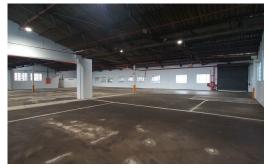

## Big clear span space with big power

The unit has recently been renovated. Boasting two roller shutter doors (one is a loading dock). Entrances from both Suffert Street and Oppenheimer Road giving access to super links. Multiple ablutions for both factory and office staff. Available power is 150 Amps upgradable to 400 Amps (possibly more). Situated very close to the Beviss/St James streets intersection with easy access to all major highways and central Pinetown. Very secure Park with 24 hour security.