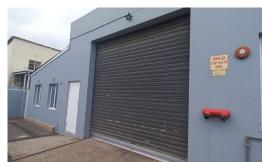

## Big clear span space with big power

The unit has recently been renovated. Boasting two roller shutter doors (one is a loading dock). Entrances from both Suffert Street and Oppenheimer Road giving access to super links. Multiple ablutions for both factory and office staff. Available power is 150 Amps upgradable to 400 Amps (possibly more). Situated very close to the Beviss/St James streets intersection with easy access to all major highways and central Pinetown. Very secure Park with 24 hour security.