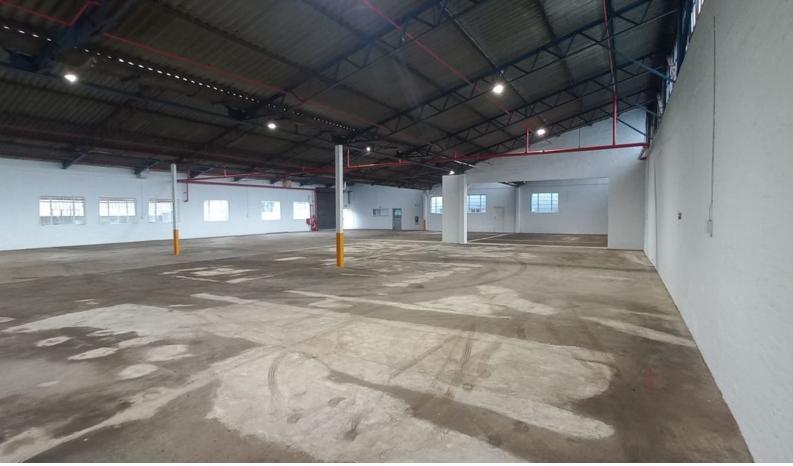

## Big clear span space with big power

The unit has recently been renovated. Boasting two roller shutter doors (one is a loading dock). Entrances from both Suffert Street and Oppenheimer Road giving access to super links. Multiple ablutions for both factory and office staff. Available power is 150 Amps upgradable to 400 Amps (possibly more). Situated very close to the Beviss/St James streets intersection with easy access to all major highways and central Pinetown. Very secure Park with 24 hour security.