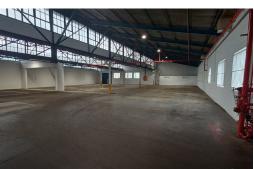

## Big clear span space with big power

The unit has recently been renovated. Boasting two roller shutter doors (one is a loading dock). Entrances from both Suffert Street and Oppenheimer Road giving access to super links. Multiple ablutions for both factory and office staff. Available power is 150 Amps upgradable to 400 Amps (possibly more). Situated very close to the Beviss/St James streets intersection with easy access to all major highways and central Pinetown. Very secure Park with 24 hour security.