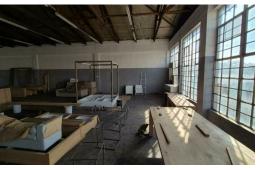

## Unit is centrally based near all major highways with small office component.

On-street access to main warehouse - ideal for small manufacturer or store, with good power of 100 Amps (upgradable). Situated in a culde-sac so added security with no thoroughfare traffic.