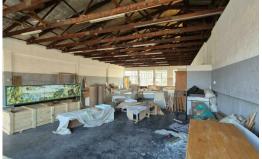

## Unit is centrally based near all major highways with small office component.

On-street access to main warehouse - ideal for small manufacturer or store, with good power of 100 Amps (upgradable). Situated in a culde-sac so added security with no thoroughfare traffic.