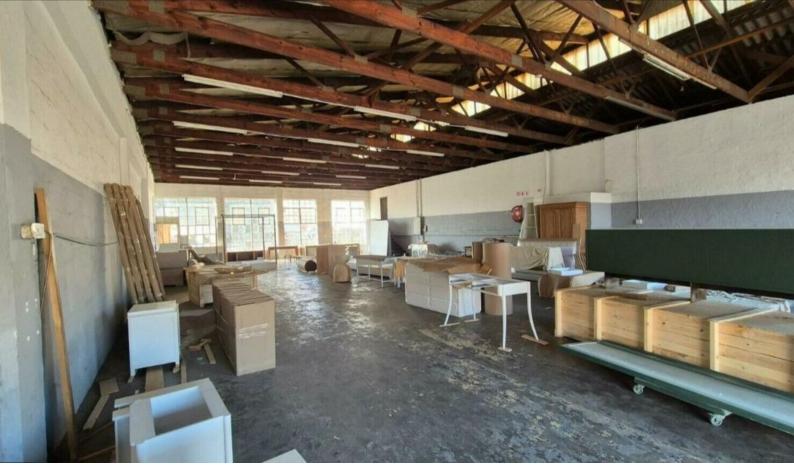

## Unit is centrally based near all major highways with small office component.

On-street access to main warehouse - ideal for small manufacturer or store, with good power of 100 Amps (upgradable). Situated in a culde-sac so added security with no thoroughfare traffic.