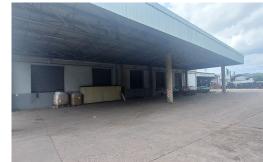

## Big warehouse with huge upgradable power and large hard yard

The unit is situated in a very central part of Pinetown with 24 hour security. It features a massive 3380m² hard yard with superb superlink access. Power is 3 phase 400 Amps which can be further upgraded. Only long term leases please. Multiple roller doors with standard hazard sprinkler system. LANDLORD WILL RECONFIGURE TO SUIT based on lease period. Includes multiple loading docks and loading bays