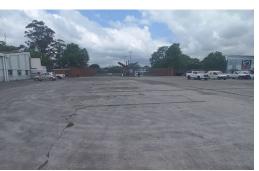

## Big warehouse with huge upgradable power and large hard yard

The unit is situated in a very central part of Pinetown with 24 hour security. It features a massive 3380m² hard yard with superb superlink access. Power is 3 phase 400 Amps which can be further upgraded. Only long term leases please. Multiple roller doors with standard hazard sprinkler system. LANDLORD WILL RECONFIGURE TO SUIT based on lease period. Includes multiple loading docks and loading bays