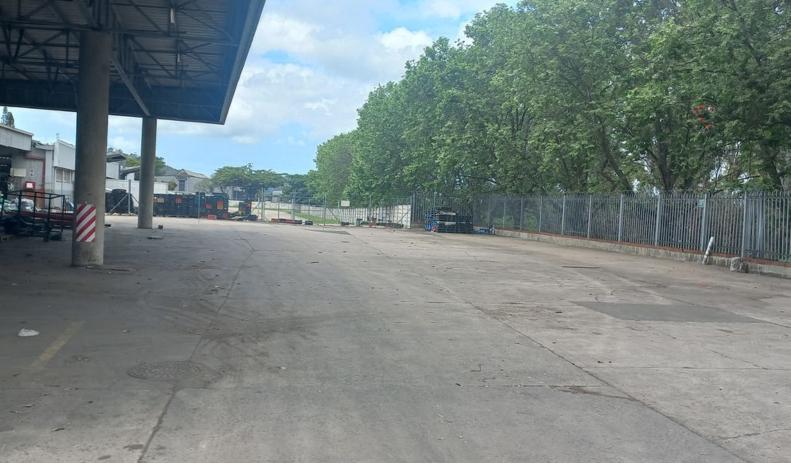

## Big warehouse with huge upgradable power and large hard yard

The unit is situated in a very central part of Pinetown with 24 hour security. It features a massive 3380m² hard yard with superb superlink access. Power is 3 phase 400 Amps which can be further upgraded. Only long term leases please. Multiple roller doors with standard hazard sprinkler system. LANDLORD WILL RECONFIGURE TO SUIT based on lease period. Includes multiple loading docks and loading bays