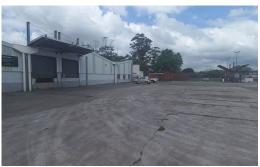

## Big warehouse with huge upgradable power and large hard yard

The unit is situated in a very central part of Pinetown with 24 hour security. It features a massive 3380m² hard yard with superb superlink access. Power is 3 phase 400 Amps which can be further upgraded. Only long term leases please. Multiple roller doors with standard hazard sprinkler system. LANDLORD WILL RECONFIGURE TO SUIT based on lease period. Includes multiple loading docks and loading bays