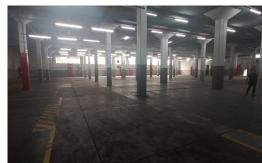

## Ideal manufacturing property with 400 amps of power (can be upgraded) in New Germany

Situated in a very centrally positioned park with 24 hour security. Landlord willing to accommodate internal changes to suit tenant. Additional 290m² available if needed. Standard hazard 5.5mm Sprinkler system.