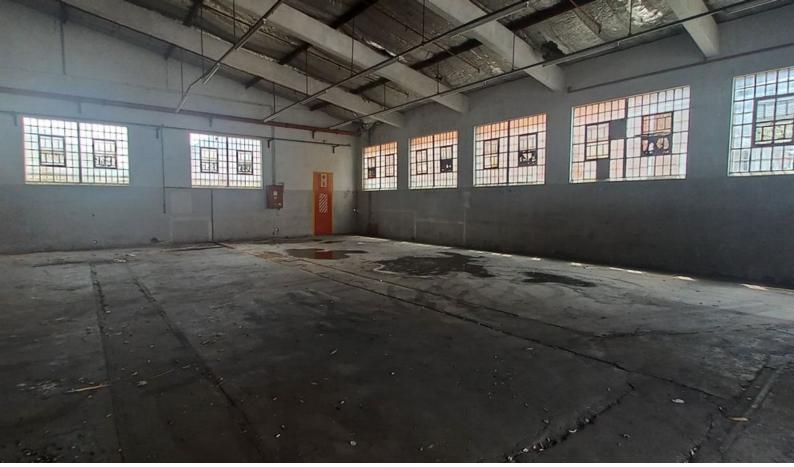

## Ideal manufacturing property with 400 amps of power (can be upgraded) in New Germany

Situated in a very centrally positioned park with 24 hour security. Landlord willing to accommodate internal changes to suit tenant. Additional 290m² available if needed. Standard hazard 5.5mm Sprinkler system.