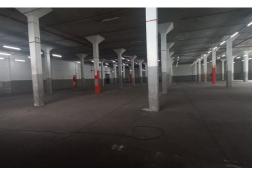

## Ideal manufacturing property with 400 amps of power (can be upgraded) in New Germany

Situated in a very centrally positioned park with 24 hour security. Landlord willing to accommodate internal changes to suit tenant. Additional 290m² available if needed. Standard hazard 5.5mm Sprinkler system.