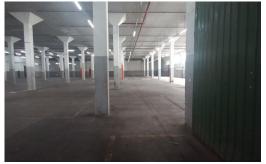

## Ideal manufacturing property with 400 amps of power (can be upgraded) in New Germany

Situated in a very centrally positioned park with 24 hour security. Landlord willing to accommodate internal changes to suit tenant. Additional 290m² available if needed. Standard hazard 5.5mm Sprinkler system.