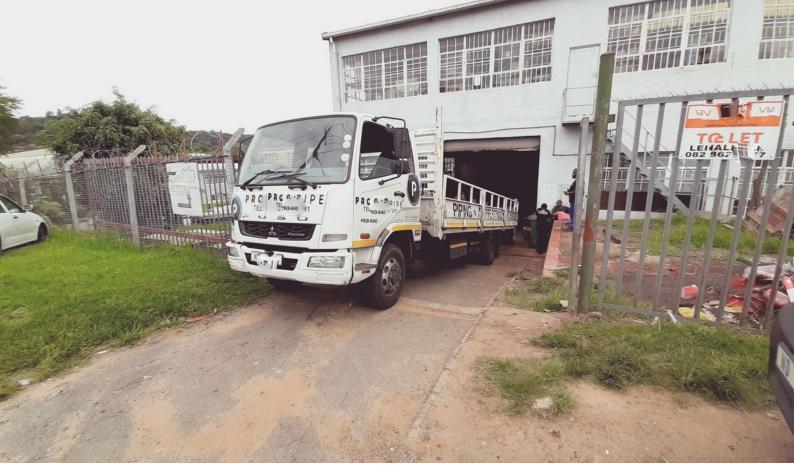

## 1000sqm Warehouse For Rent in Pinetown

This is a well located factory for rent in Pinetown. The unit consists of 850sqm of factory and 150sqm of offices. The property is fenced and has it's own gated entrance to the warehouse or workshop. There is a separate entrance to the offices. The office component consists of 150sqm of tiled offices. There are 8 on street parking bays. The warehouse has a 100Amp Power supply.