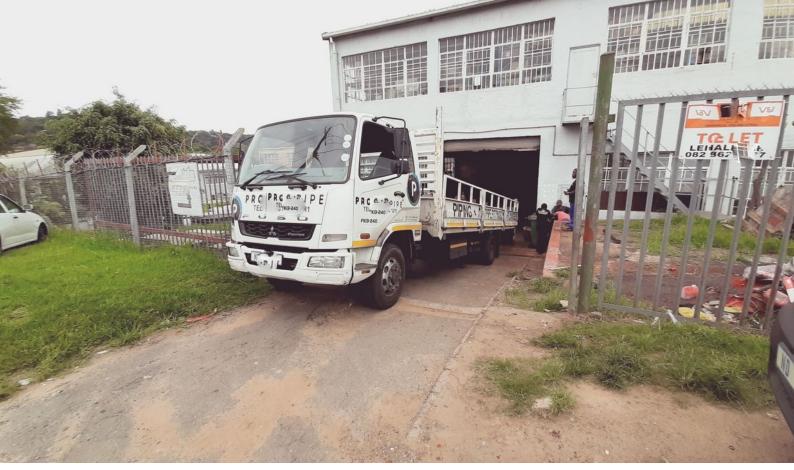

## 1000sqm warehouse for rent in Pinetown -

This is a well located factory for rent in Pinetown. The unit consists of 850sqm of factory and 150sqm of offices. The property is fenced and has it's own gated entrance to the warehouse or factory. There is a separate entrance to the offices. The office component consists of 150sqm of tiled offices. There are 8 on street parking bays. The comes with 100Amp Power supply.