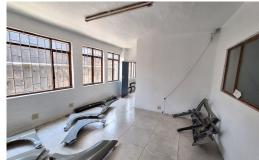

## 1000sqm warehouse for rent in Pinetown -

This is a well located factory for rent in Pinetown. The unit consists of 850sqm of factory and 150sqm of offices. The property is fenced and has it's own gated entrance to the warehouse or factory. There is a separate entrance to the offices. The office component consists of 150sqm of tiled offices. There are 8 on street parking bays. The comes with 100Amp Power supply.