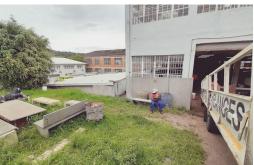

## 1000sqm warehouse for rent in Pinetown -

This is a well located factory for rent in Pinetown. The unit consists of 850sqm of factory and 150sqm of offices. The property is fenced and has it's own gated entrance to the warehouse or factory. There is a separate entrance to the offices. The office component consists of 150sqm of tiled offices. There are 8 on street parking bays. The comes with 100Amp Power supply.