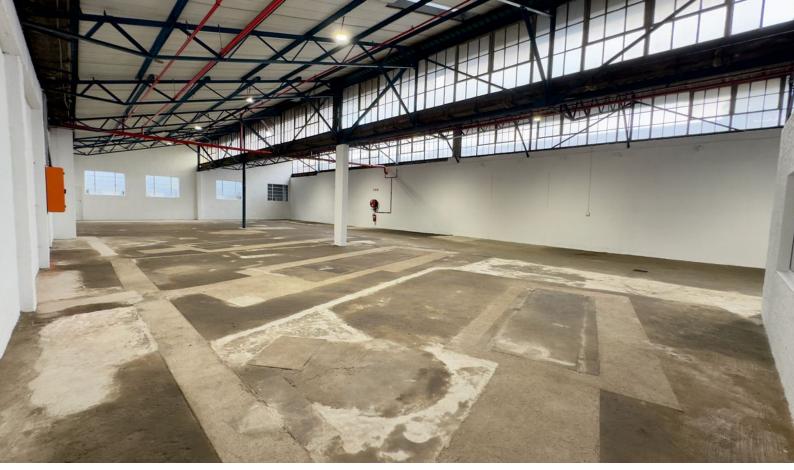

## Neat secure unit with good power available now

The unit has recently been fully renovated. Situated very centrally to all major routes in and out of Pinetown, this complex with 24 hour security boasts good office and ablution facilities and a 3.5 meter roller door. Through access between roads adjoining the property road allows for superlink loading and off loading. Rental is gross plus VAT and only utilities charged on usage.