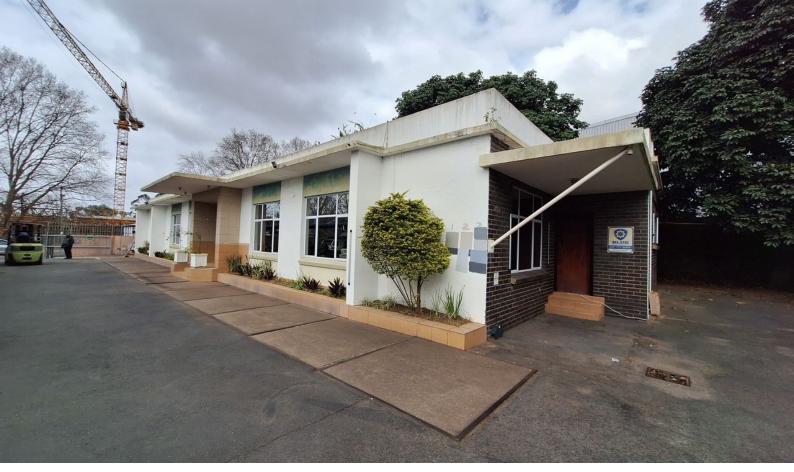

## 365 sqm Combine workshop and yard to Let in Pinetown

This is a well secured 365sqm combination of 265sqm of Workshop and 100sqm Yard that is available for rent in Pinetown. The unit has a neat 45sqm office component which includes private kitchenette and toilet and shower facilities. The workshop has a 3 meter roller shutter and is also equipped with 100 Amp prepaid electricity. The premises has a 100sqm shared portion of yard space as well as 30 sqm of workshop external ablution facilities. Refuse at R250 additional per