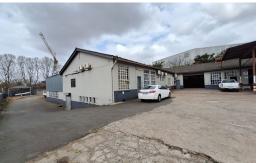

## 365 sqm Combine workshop and yard to Let in Pinetown

This is a well secured 365sqm combination of 265sqm of Workshop and 100sqm Yard that is available for rent in Pinetown. The unit has a neat 45sqm office component which includes private kitchenette and toilet and shower facilities. The workshop has a 3 meter roller shutter and is also equipped with 100 Amp prepaid electricity. The premises has a 100sqm shared portion of yard space as well as 30 sqm of workshop external ablution facilities. Refuse at R250 additional per