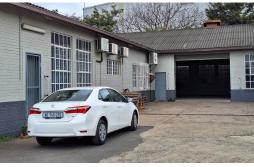

## 365 sqm Combine workshop and yard to Let in Pinetown

This is a well secured 365sqm combination of 265sqm of Workshop and 100sqm Yard that is available for rent in Pinetown. The unit has a neat 45sqm office component which includes private kitchenette and toilet and shower facilities. The workshop has a 3 meter roller shutter and is also equipped with 100 Amp prepaid electricity. The premises has a 100sqm shared portion of yard space as well as 30 sqm of workshop external ablution facilities. Refuse at R250 additional per