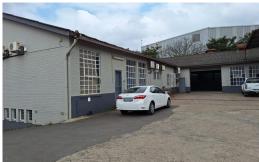

## 365 sqm Combine workshop and yard to Let in Pinetown

This is a well secured 365sqm combination of 265sqm of Workshop and 100sqm Yard that is available for rent in Pinetown. The unit has a neat 45sqm office component which includes private kitchenette and toilet and shower facilities. The workshop has a 3 meter roller shutter and is also equipped with 100 Amp prepaid electricity. The premises has a 100sqm shared portion of yard space as well as 30 sqm of workshop external ablution facilities. Refuse at R250 additional per