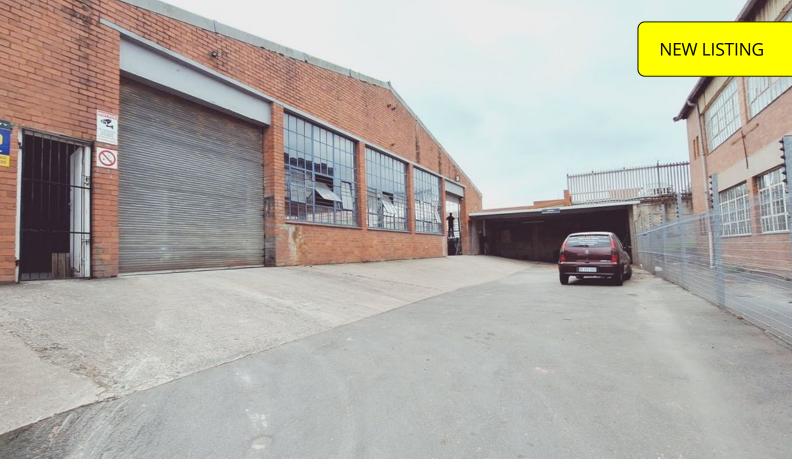

## 1089 sqm Warehouse for Rent in Pinetown

This is a well located factory or workshop for rent in Pinetown. The recently renovated unit is approximately 1089sqm. The property is located on a safe cul-de-sac with other businesses. The unit has a 180Amp Power supply. THE FACTORY IS IN PRESTINE CONDITION AND HAS HUGE HEIGHT. IT ALSO HAS 2 ROLLER SHUTTER ENTRANCES. THE OFFICES ARE TILED AND THE ABLUTIONS ARE IN TOP CONDITION. THE YARD AREA HAS ELECTRIC FENCE. FLOOR