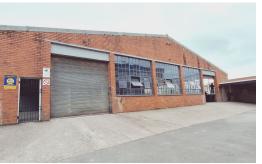

## 1089 sqm Warehouse for Rent in Pinetown

This is a well located factory or workshop for rent in Pinetown. The recently renovated unit is approximately 1089sqm. The property is located on a safe cul-de-sac with other businesses. The unit has a 180Amp Power supply. THE FACTORY IS IN PRESTINE CONDITION AND HAS HUGE HEIGHT. IT ALSO HAS 2 ROLLER SHUTTER ENTRANCES. THE OFFICES ARE TILED AND THE ABLUTIONS ARE IN TOP CONDITION. THE YARD AREA HAS ELECTRIC FENCE. FLOOR