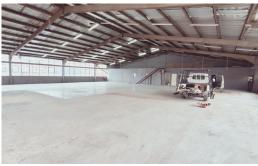

## 1089 sqm Warehouse for Rent in Pinetown

This is a well located factory or workshop for rent in Pinetown. The recently renovated unit is approximately 1089sqm. The property is located on a safe cul-de-sac with other businesses. The unit has a 180Amp Power supply. THE FACTORY IS IN PRESTINE CONDITION AND HAS HUGE HEIGHT. IT ALSO HAS 2 ROLLER SHUTTER ENTRANCES. THE OFFICES ARE TILED AND THE ABLUTIONS ARE IN TOP CONDITION. THE YARD AREA HAS ELECTRIC FENCE. FLOOR