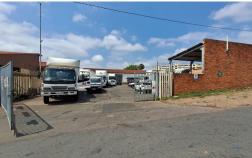

## CENTRALLY LOCATED WAREHOUSE/ WORKSHOP WITH LARGE YARD AREA IN PINETOWN

A unit located in IVY PARK but enjoying it's own exclusive entrance so effectively a Stand Alone corner property! Centrally located, very visible and very accessible, the property comprises Warehouse/ Workshop of 400m2, Offices of 147m2, a washbay of 62m2 and a 794m2 exclusive use hardened yard area accessed via double automated gates.