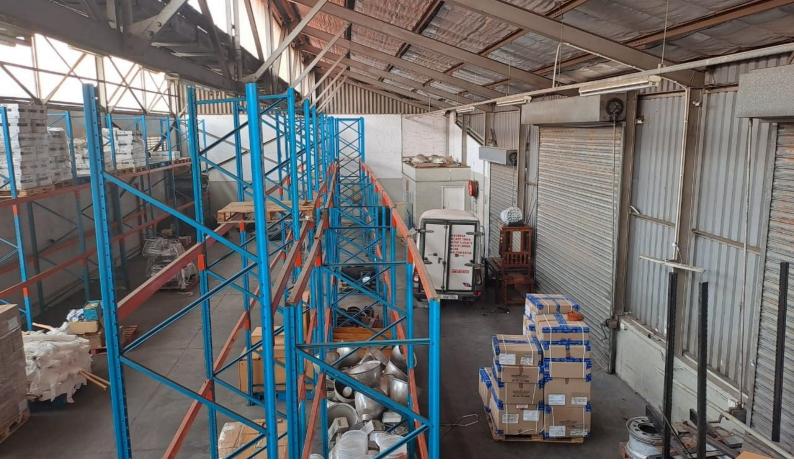

## CENTRALLY LOCATED WAREHOUSE/ WORKSHOP WITH LARGE YARD AREA IN PINETOWN

A unit located in IVY PARK but enjoying it's own exclusive entrance so effectively a Stand Alone corner property! Centrally located, very visible and very accessible, the property comprises Warehouse/ Workshop of 400m2, Offices of 147m2, a washbay of 62m2 and a 794m2 exclusive use hardened yard area accessed via double automated gates.