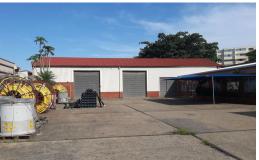

## CENTRALLY LOCATED WAREHOUSE/ WORKSHOP WITH LARGE YARD AREA IN PINETOWN

A unit located in IVY PARK but enjoying it's own exclusive entrance so effectively a Stand Alone corner property! Centrally located, very visible and very accessible, the property comprises Warehouse/ Workshop of 400m2, Offices of 147m2, a washbay of 62m2 and a 794m2 exclusive use hardened yard area accessed via double automated gates.