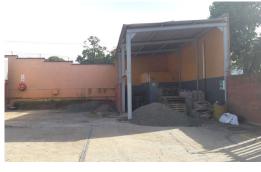

## CENTRALLY LOCATED WAREHOUSE/ WORKSHOP WITH LARGE YARD AREA IN PINETOWN

A unit located in IVY PARK but enjoying it's own exclusive entrance so effectively a Stand Alone corner property! Centrally located, very visible and very accessible, the property comprises Warehouse/ Workshop of 400m2, Offices of 147m2, a washbay of 62m2 and a 794m2 exclusive use hardened yard area accessed via double automated gates.