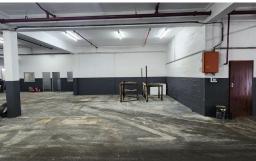

## Good size warehouse with huge hard yard

The property is very centrally situated in New Germany in a very secure park with 24 hour security. The property consists of 727 m2 of warehouse and a small office portion and 780 m2 of hard yard. Main feature is the massive hard yard. Unit has recently been overhauled and is in excellent condition.