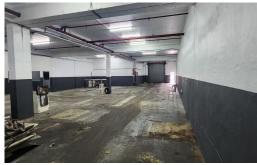

## Good size warehouse with huge hard yard

The property is very centrally situated in New Germany in a very secure park with 24 hour security. The property consists of 727 m2 of warehouse and a small office portion and 780 m2 of hard yard. Main feature is the massive hard yard. Unit has recently been overhauled and is in excellent condition.