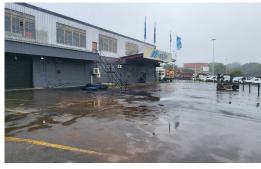

## Good size warehouse with huge hard yard

The property is very centrally situated in New Germany in a very secure park with 24 hour security. The property consists of 727 m2 of warehouse and a small office portion and 780 m2 of hard yard. Main feature is the massive hard yard. Unit has recently been overhauled and is in excellent condition.