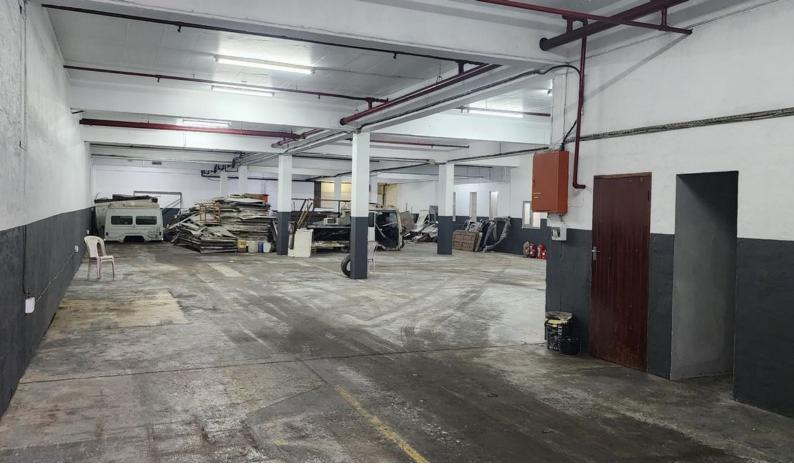

## Good size warehouse with huge hard yard

The property is very centrally situated in New Germany in a very secure park with 24 hour security. The property consists of 727 m2 of warehouse and a small office portion and 780 m2 of hard yard. Main feature is the massive hard yard. Unit has recently been overhauled and is in excellent condition.