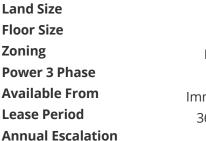

3000m<sup>2</sup> 1089m<sup>2</sup> Industrial Yes Immediately 36 months 9%

## R62,500pm R58 per m<sup>2</sup>

## 1089 sqm Warehouse for Rent in Pinetown

This is a well located factory or warehouse for rent in Pinetown. The unit is approximately 1089sqm. The property is located on a safe culde-sac with ith other businesses. The unit has a 180Amp Power supply. THE FACTORY IS IN PRESTINE CONDITION AND HAS HUGE HEIGHT. IT ALSO HAS 2 ROLLER SHUTTER ENTRANCES. THE OFFICES ARE TILED AND THE ABLUTIONS ARE IN TOP CONDITION. THE YARD AREA HAS ELECTRIC FENCE. FLOOR LOADING IS OVER A TONNE PER

## Shanesh Ramkissoon

+27680180001 shanesh@maxprop.solutions



Agent



www.maxprop.co.za