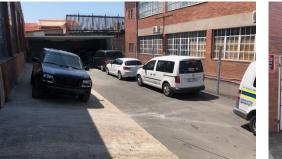

## 1089 sqm Warehouse for Rent in Pinetown

This is a well located factory or warehouse for rent in Pinetown. The unit is approximately 1089sqm. The property is located on a safe culde-sac with ith other businesses. The unit has a 180Amp Power supply. THE FACTORY IS IN PRESTINE CONDITION AND HAS HUGE HEIGHT. IT ALSO HAS 2 ROLLER SHUTTER ENTRANCES. THE OFFICES ARE TILED AND THE ABLUTIONS ARE IN TOP CONDITION. THE YARD AREA HAS ELECTRIC FENCE. FLOOR LOADING IS OVER A TONNE PER