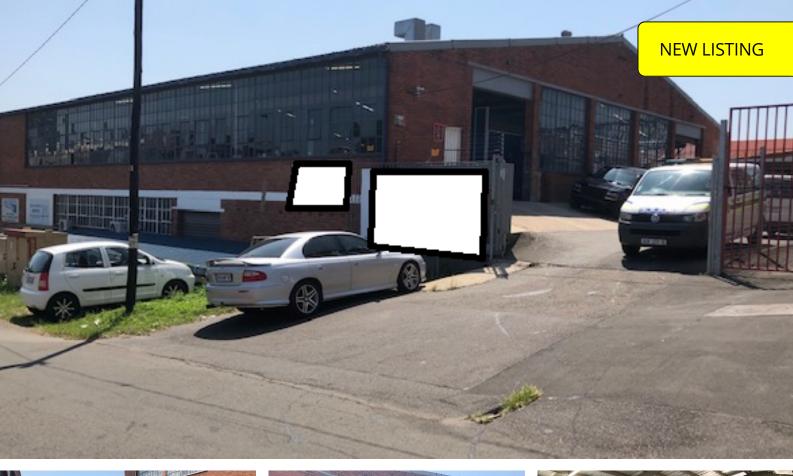

## 1089 sqm Warehouse for Rent in Pinetown

This is a well located factory or warehouse for rent in Pinetown. The unit is approximately 1089sqm. The property is located on a safe culde-sac with ith other businesses. The unit has a 180Amp Power supply. THE FACTORY IS IN PRESTINE CONDITION AND HAS HUGE HEIGHT. IT ALSO HAS 2 ROLLER SHUTTER ENTRANCES. THE OFFICES ARE TILED AND THE ABLUTIONS ARE IN TOP CONDITION. THE YARD AREA HAS ELECTRIC FENCE. FLOOR LOADING IS OVER A TONNE PER