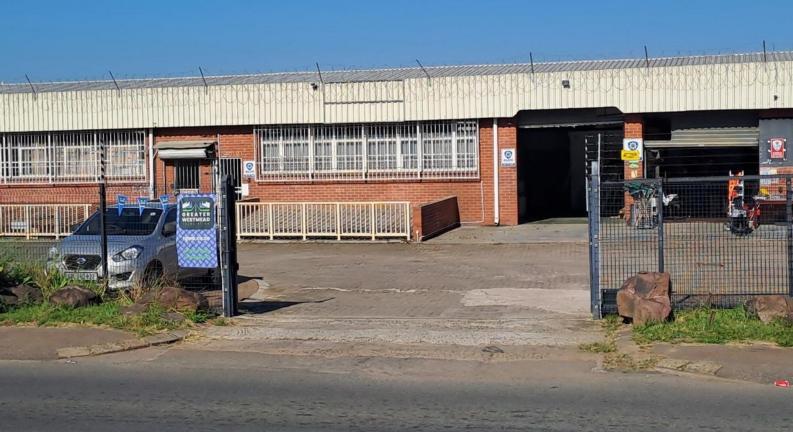

## Well located mini factory in a self-contained and secure complex in Westmead Industrial Park

A well located mini factory in a self-contained and secure complex in Westmead Industrial Park, Pinetown. With excellent accessibility to the N3 as well as to the M13, good on-site parking and visibility to Circuit Road, it offers Retail/ Wholesale/ Service opportunities, however the unit available is suitable for various applications.

Has a 60 Amp/3 phase Power supply.

Dave Oldacre
Principal Property Practitioner
082 784 6282
dave@maxprop.solutions

www.maxprop.co.za WEB REF: CL2054