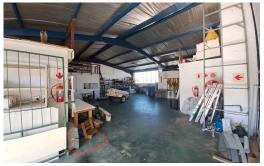

## Well located mini factory in a self-contained and secure complex in Westmead Industrial Park

A well located mini factory in a self-contained and secure complex in Westmead Industrial Park, Pinetown. With excellent accessibility to the N3 as well as to the M13, good on-site parking and visibility to Circuit Road, it offers Retail/ Wholesale/ Service opportunities, however the unit available is suitable for various applications.

Has a 60 Amp/3 phase Power supply.

Dave Oldacre
Principal Property Practitioner
082 784 6282
dave@maxprop.solutions

www.maxprop.co.za WEB REF: CL2054