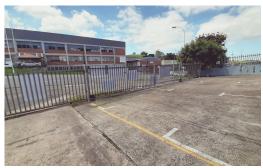

## 1100 sqm Light Industrial Warehouse for Rent in Westmead

This is a neat and well located 1100sqm light industrial or retail space that is available for rent in Westmead, Pinetown. The unit is secure and has security gates at the front of the unit. The premises has excellent road frontage and is ideal as a CMT factory, training center, retail space or office space. The unit is neat and well maintained with easy access to public transportation.