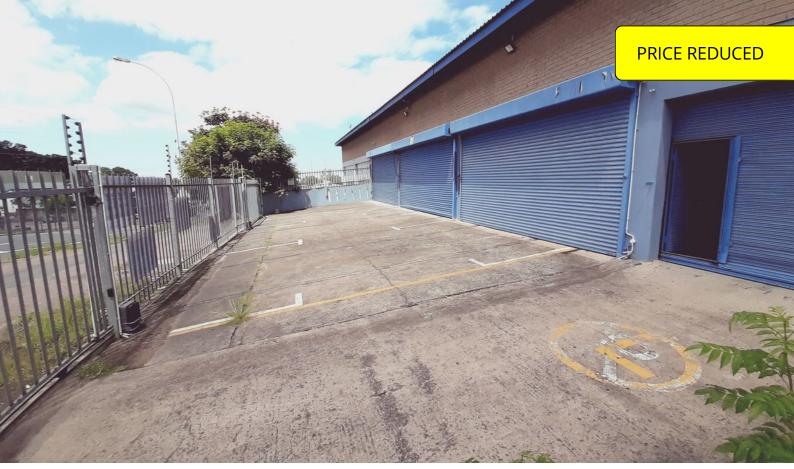

## 1100 sqm Light Industrial Warehouse for Rent in Westmead

This is a neat and well located 1100sqm light industrial or retail space that is available for rent in Westmead, Pinetown. The unit is secure and has security gates at the front of the unit. The premises has excellent road frontage and is ideal as a CMT factory, training center, retail space or office space. The unit is neat and well maintained with easy access to public transportation.