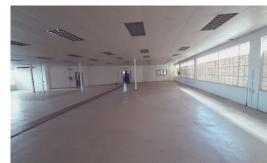

## 1100 sqm Light Industrial Warehouse for Rent in Westmead

This is a neat and well located 1100sqm light industrial or retail space that is available for rent in Westmead, Pinetown. The unit is secure and has security gates at the front of the unit. The premises has excellent road frontage and is ideal as a CMT factory, training center, retail space or office space. The unit is neat and well maintained with easy access to public transportation.