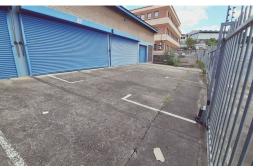

## 1100 sqm Light Industrial Warehouse for Rent in Westmead

This is a neat and well located 1100sqm light industrial or retail space that is available for rent in Westmead, Pinetown. The unit is secure and has security gates at the front of the unit. The premises has excellent road frontage and is ideal as a CMT factory, training center, retail space or office space. The unit is neat and well maintained with easy access to public transportation.