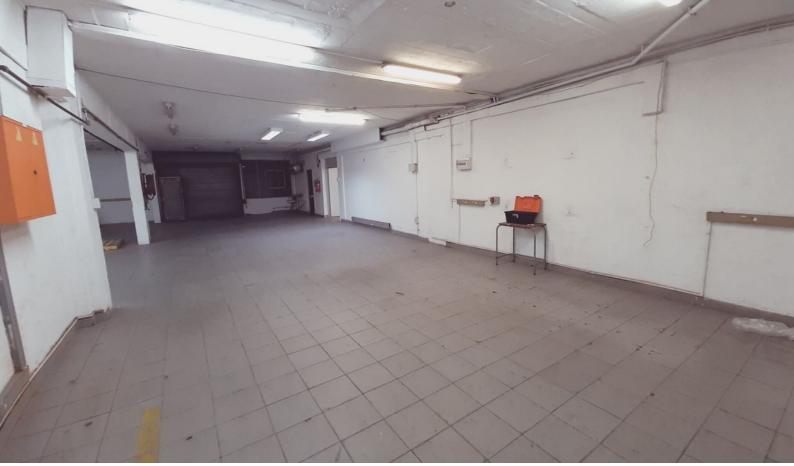

## 252sqm Mini Factory for Rent in Westmead, Pinetown

This is a neat and well located 252sqm light industrial or retail space for rent in Westmead, Pinetown. The unit is secure and has security gates at the front of the unit. The premises has excellent road frontage and is ideal as a CMT factory, training center, retail space or office space. The unit is neat and well maintained with easy access to public transportation infrastructure.