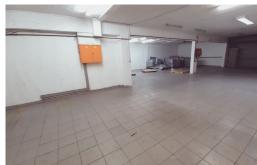

## 252sqm Mini Factory for Rent in Westmead, Pinetown

This is a neat and well located 252sqm light industrial or retail space for rent in Westmead, Pinetown. The unit is secure and has security gates at the front of the unit. The premises has excellent road frontage and is ideal as a CMT factory, training center, retail space or office space. The unit is neat and well maintained with easy access to public transportation infrastructure.