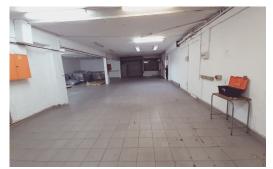

## 252sqm Mini Factory for Rent in Westmead, Pinetown

This is a neat and well located 252sqm light industrial or retail space for rent in Westmead, Pinetown. The unit is secure and has security gates at the front of the unit. The premises has excellent road frontage and is ideal as a CMT factory, training center, retail space or office space. The unit is neat and well maintained with easy access to public transportation infrastructure.