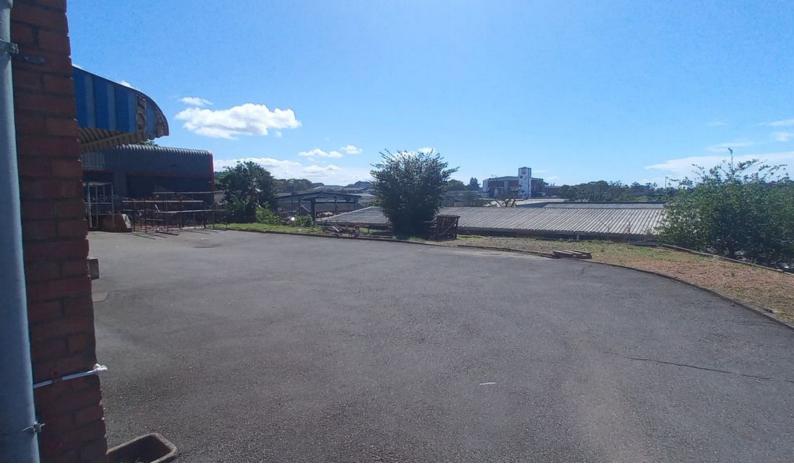

## Ground floor unit to suit small manufacturer with ample power

The unit is situated on the ground floor of a secure complex with a good sized yard. Very close to the N3 corridor with good access. Good yard area can accommodate 8 ton trucks. Unit consists of 60m<sup>2</sup> office area, 12m<sup>2</sup> mezzanine and 420m<sup>2</sup> warehouse. The unit is in great condition.