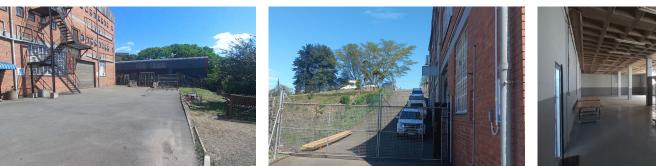

## Ground floor unit to suit small manufacturer with ample power

The unit is situated on the ground floor of a secure complex with a good sized yard. Very close to the N3 corridor with good access. Good yard area can accommodate 8 ton trucks. Unit consists of 60m<sup>2</sup> office area, 12m<sup>2</sup> mezzanine and 420m<sup>2</sup> warehouse. The unit is in great condition.