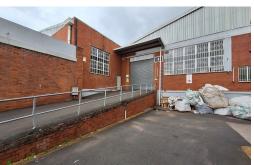

## 1108 sqm Warehouse for Rent in Westmead

This is a well maintained and secure warehouse in Westmead, Pinetown for rent. The unit is 1108sqm and has 3 meter roller shutter door. The unit is located in an access controlled industrial park that is fully fenced and has 24 hour onsite security. This warehouse has a 60 Amp three phase power supply. It also has a small office component to it. The unit has a low gradient ramp that accesses it.