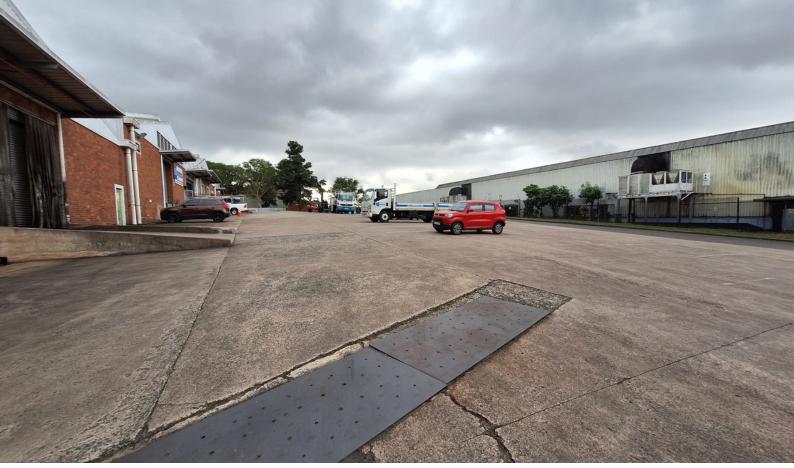

## 1108 sqm Warehouse for Rent in Westmead

This is a well maintained and secure warehouse in Westmead, Pinetown for rent. The unit is 1108sqm and has 3 meter roller shutter door. The unit is located in an access controlled industrial park that is fully fenced and has 24 hour onsite security. This warehouse has a 60 Amp three phase power supply. It also has a small office component to it. The unit has a low gradient ramp that accesses it.