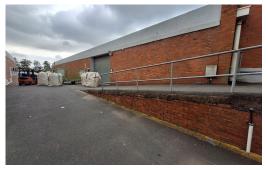

## 1108 sqm Warehouse for Rent in Westmead

This is a well maintained and secure warehouse in Westmead, Pinetown for rent. The unit is 1108sqm and has 3 meter roller shutter door. The unit is located in an access controlled industrial park that is fully fenced and has 24 hour onsite security. This warehouse has a 60 Amp three phase power supply. It also has a small office component to it. The unit has a low gradient ramp that accesses it.