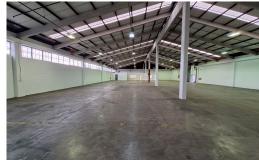

## 1108 sqm Warehouse for Rent in Westmead

This is a well maintained and secure warehouse in Westmead, Pinetown for rent. The unit is 1108sqm and has 3 meter roller shutter door. The unit is located in an access controlled industrial park that is fully fenced and has 24 hour onsite security. This warehouse has a 60 Amp three phase power supply. It also has a small office component to it. The unit has a low gradient ramp that accesses it.