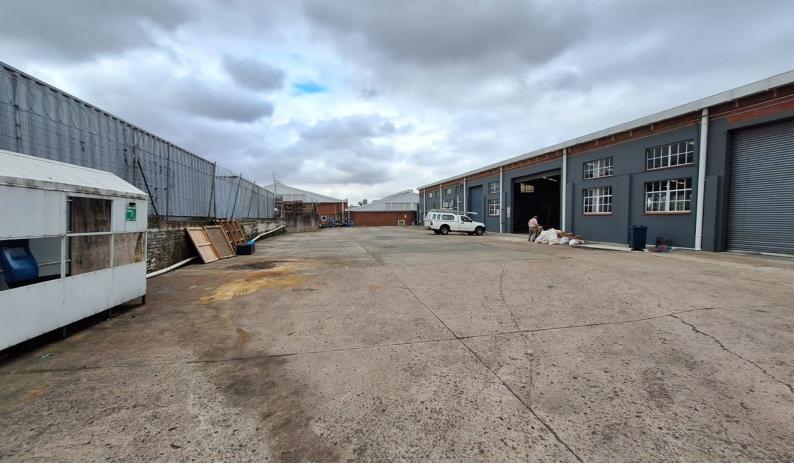

## 2675 sqm Warehouse to Let in Pinetown, Westmead

This is a well maintained and and recently refurbished warehouse in Westmead, Pinetown for rent. The unit is 2675 sqm and has 4 meter roller shutter doors. The unit is located in an access controlled industrial park that is fully fenced and has 24 hour onsite security. This warehouse has a 60 Amp three phase power supply. It also has a small office component to it. The unit has a low a small exclusive yard area.