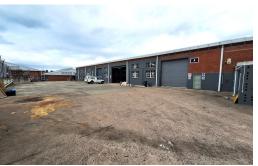

## 2675 sqm Warehouse to Let in Pinetown, Westmead

This is a well maintained and and recently refurbished warehouse in Westmead, Pinetown for rent. The unit is 2675 sqm and has 4 meter roller shutter doors. The unit is located in an access controlled industrial park that is fully fenced and has 24 hour onsite security. This warehouse has a 60 Amp three phase power supply. It also has a small office component to it. The unit has a low a small exclusive yard area.