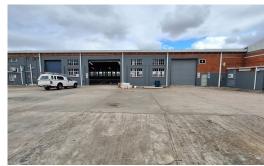

## 2675 sqm Warehouse to Let in Pinetown, Westmead

This is a well maintained and and recently refurbished warehouse in Westmead, Pinetown for rent. The unit is 2675 sqm and has 4 meter roller shutter doors. The unit is located in an access controlled industrial park that is fully fenced and has 24 hour onsite security. This warehouse has a 60 Amp three phase power supply. It also has a small office component to it. The unit has a low a small exclusive yard area.