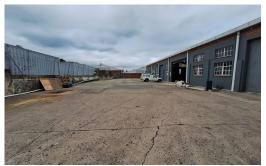

## 2675 sqm Warehouse to Let in Pinetown, Westmead

This is a well maintained and and recently refurbished warehouse in Westmead, Pinetown for rent. The unit is 2675 sqm and has 4 meter roller shutter doors. The unit is located in an access controlled industrial park that is fully fenced and has 24 hour onsite security. This warehouse has a 60 Amp three phase power supply. It also has a small office component to it. The unit has a low a small exclusive yard area.