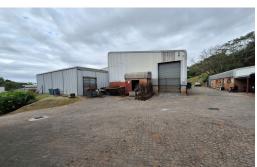

## **1886 sqm Freestanding Warehouse for Rent in Westmead**

This is a fully fenced 1886sqm warehouse for rent in Westmead, Pinetown. The unit is equipped with 200 amps power supply and is fully fenced. There property has a neat separate office component as well as an approximately 400 sqm yard space. The unit 3 meter roller shutter doors that access the warehouse or factory area. The unit has 2 entrances and has a throughway allowing for easy access to trucks.