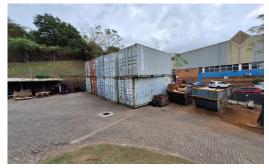

## **1886 sqm Freestanding Warehouse for Rent in Westmead**

This is a fully fenced 1886sqm warehouse for rent in Westmead, Pinetown. The unit is equipped with 200 amps power supply and is fully fenced. There property has a neat separate office component as well as an approximately 400 sqm yard space. The unit 3 meter roller shutter doors that access the warehouse or factory area. The unit has 2 entrances and has a throughway allowing for easy access to trucks.