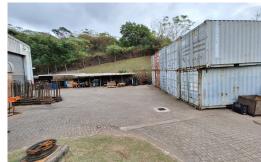

## **1886 sqm Freestanding Warehouse for Rent in Westmead**

This is a fully fenced 1886sqm warehouse for rent in Westmead, Pinetown. The unit is equipped with 200 amps power supply and is fully fenced. There property has a neat separate office component as well as an approximately 400 sqm yard space. The unit 3 meter roller shutter doors that access the warehouse or factory area. The unit has 2 entrances and has a throughway allowing for easy access to trucks.