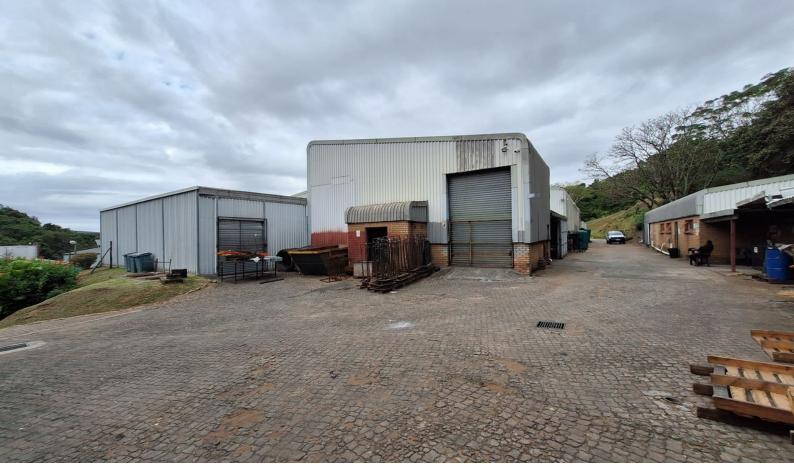

## **1886 sqm Freestanding Warehouse for Rent in Westmead**

This is a fully fenced 1886sqm warehouse for rent in Westmead, Pinetown. The unit is equipped with 200 amps power supply and is fully fenced. There property has a neat separate office component as well as an approximately 400 sqm yard space. The unit 3 meter roller shutter doors that access the warehouse or factory area. The unit has 2 entrances and has a throughway allowing for easy access to trucks.