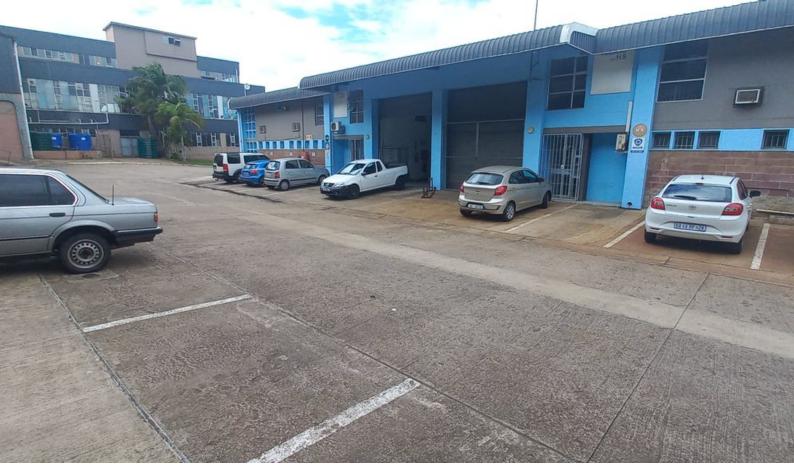

## Good sized unit in secure park with good power

The unit is situated in a well known, secure park - very close the N3 and other routes.

Would suit a small stockist or service type business.

Please call Geoff for further information or to set up a viewing