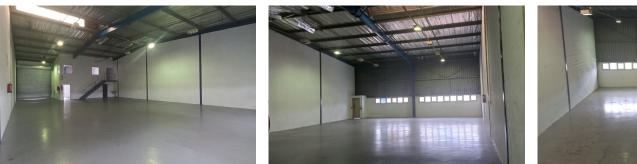

| Floor Size               | 363m²          |
|--------------------------|----------------|
| Zoning                   | Industrial     |
| Truck Access             | Single Trailer |
| <b>Open Parking Bays</b> | 3              |
| Security                 | Yes            |
| Power 3 Phase            | Yes            |
| Available From           | Immediately    |
| Lease Period             | 36 months      |
| Annual Escalation        | None%          |
| Deposit                  | R50000         |
|                          |                |

## Good sized unit in secure park with good power

The unit is situated in a well known, secure park - very close the N3 and other routes.

Would suit a small stockist or service type business.

Please call Geoff for further information or to set up a viewing