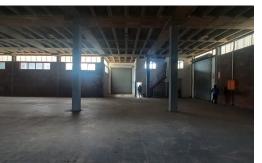

## Large warehouse in very secure park in Westmead

The unit is in a very secure park, and is a very short distance from all major arterial routes in and out of Pinetown.

Offers good power and plenty parking.

**Floor Size** 963m<sup>2</sup> **Zoning** Industrial **Truck Access** Single Trailer **Undercover Parking Bays Open Parking Bays** 2 Security Yes **Power 3 Phase** Yes **Available From Immediately Lease Period** 36 months **Annual Escalation** None%