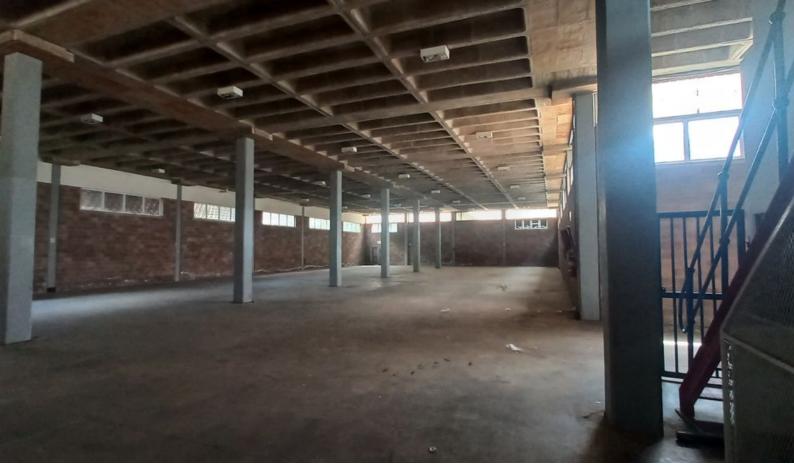

## Large warehouse in very secure park in Westmead

The unit is in a very secure park, and is a very short distance from all major arterial routes in and out of Pinetown.

Offers good power and plenty parking.

**Floor Size** 963m<sup>2</sup> **Zoning** Industrial **Truck Access** Single Trailer **Undercover Parking Bays Open Parking Bays** 2 Security Yes **Power 3 Phase** Yes **Available From Immediately Lease Period** 36 months **Annual Escalation** None%