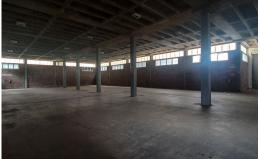

## Large warehouse in very secure park in Westmead

The unit is in a very secure park, and is a very short distance from all major arterial routes in and out of Pinetown.

Offers good power and plenty parking.

**Floor Size** 963m<sup>2</sup> **Zoning** Industrial **Truck Access** Single Trailer **Undercover Parking Bays Open Parking Bays** 2 Security Yes **Power 3 Phase** Yes **Available From Immediately Lease Period** 36 months **Annual Escalation** None%