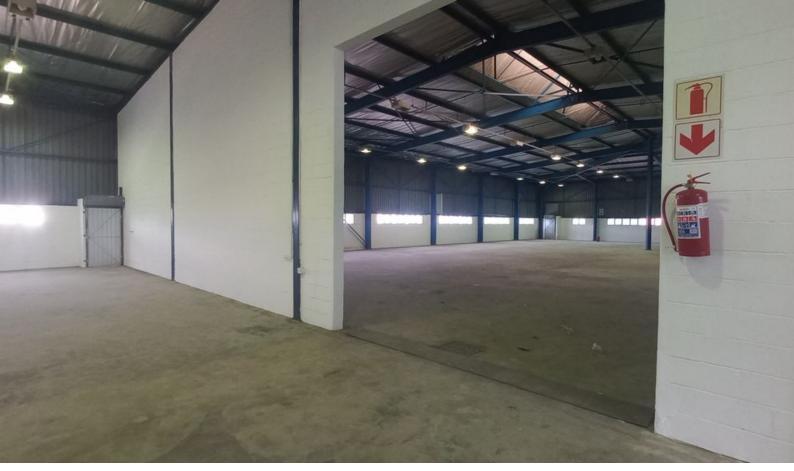

## Big area storage warehouse

Unit is located in a very secure park near the M13 and N3. This will suit a small distribution business but us not suitable for superlinks - only single trailer or fixed axle trucks.